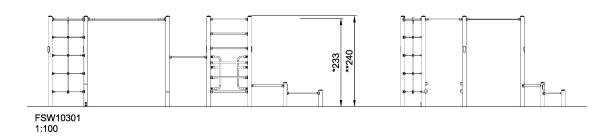

## FSW10301

| <b>Product Line</b>      | Outdoor Fitness               |
|--------------------------|-------------------------------|
| Category                 | Street Workout & Calisthenics |
| Age group                | 13+                           |
| Max. fall height (CM)233 |                               |
| Total height (CM)        | 240                           |
| Safety Zone              | 47.8 m2                       |