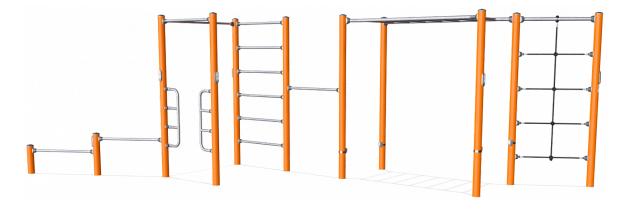

## Combi 3 Pro

This overhead ladder is wide and high to ensure anyone can hang and move freely. To make sure that everyone can reach the overhead ladder we added 4 stepping pods at different heights. The complete street workout experience, featuring all essential elements while inviting users to creatively find their way from one side to the other. As such the Combi 3 is perfect for parkour, allowing for an infinite range of movement. The Pull Up Bar is made from solid steel and has a diameter of 32 mm. An ideal size for both men and women to have a good grip. As the Bar hangs at a height of 233 cm everyone will be able to hang freely and use the bar for a variety of Pull Ups.