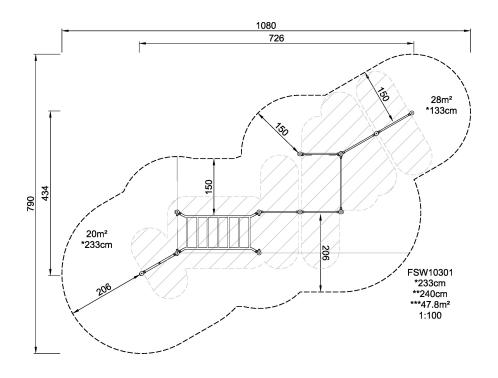

## FSW10301

| <b>Product Line</b>      | Outdoor Fitness               |
|--------------------------|-------------------------------|
| Category                 | Street Workout & Calisthenics |
| Age group                | 13+                           |
| Max. fall height (CM)233 |                               |
| Total height (CM)        | 240                           |
| Safety Zone              | 47.8 m2                       |