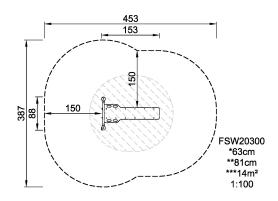

## FSW20300

|                         | 0               |
|-------------------------|-----------------|
| Product Line            | Outdoor Fitness |
| Category                | Cross Training  |
| Age group               | 13+             |
| Max. fall height (CM)63 |                 |
| Total height (CM)       | 81              |
| Safety Zone             | 14 m2           |