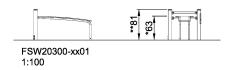

## FSW20300

SUR-FACE IN-GROU.

\* = Highest designated play surface. \*\* = Total height of product.

Weight/heaviest partskg.Installation (Manpower)1 PersonsConcrete requiredNaN m3Installation (Hours)2 HoursFoundation amount/footingNaNExcavationNaN m3