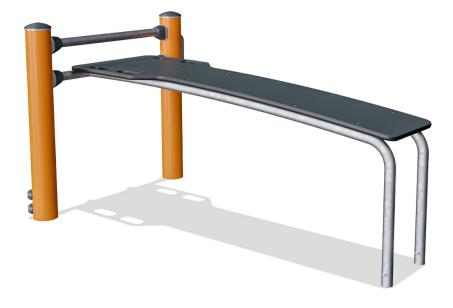

## **Bench**

The Bench provides a perfect training for the core and lower back muscles by doing exercises such as leg lifts and sit ups. Easy grips are created to make sure anyone can do the exercise in a correct way. The durable Ekogrip? surfacing offers perfect grip, allowing the bench to be used as a jump box for performing various step and jump exercises under all weather conditions. The Bench has a clear instruction sign showing the basic exercise and a QR code. By clicking on the QR code users can connect to the KOMPAN fitness App, where they will find multiple exercises and workouts at every level.