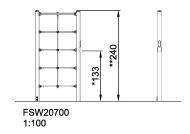

## **FSW20700 Multi Net**

A climbing structure with an overhead pull up bar that offers support for varying the difficulty levels of own bodyweight exercises. The Multi Net is perfect as a training tool preparing for climbing movements in obstacle and survival runs. The Multi Net has a clear instruction sign showing the basic exercise and a QR code. By clicking on the QR code users can connect to the KOMPAN fitness App, where they will find multiple exercises and workouts at every level. The Multi Net is standard available in Orange, RAL2010 and Grey, RAL7012. All other RAL colors are available on request. It will always be possible to match the surroundings or color theme!

| Product Line             | Outdoor Fitness               |
|--------------------------|-------------------------------|
| Category                 | Street Workout & Calisthenics |
| Age group                | 13+                           |
| Max. fall height (CM)233 |                               |
| Total height (CM)        | 240                           |