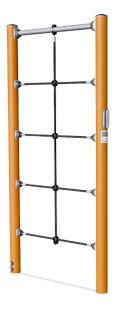

## **FSW20700 Multi Net**

A climbing structure with an overhead pull up bar that offers support for varying the difficulty levels of own bodyweight exercises. The Multi Net is perfect as a training tool preparing for climbing movements in obstacle and survival runs. The Multi Net has a clear instruction sign showing the basic exercise and a QR code. By clicking on the QR code users can connect to the KOMPAN fitness App, where they will find multiple exercises and workouts at every level. The Multi Net is standard available in Orange, RAL2010 and Grey, RAL7012. All other RAL colors are available on request. It will always be possible to match the surroundings or color theme!