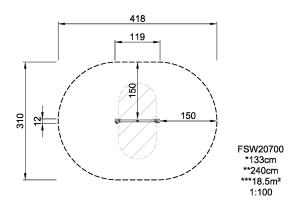

18.5 m2

SUR-FACE

IN-

GROU.

**Safety Zone** 

\* = Highest designated play surface. \*\* = Total height of product.

Weight/heaviest partskg.Installation (Manpower)1 PersonsConcrete requiredNaN m3Installation (Hours)2 HoursFoundation amount/footingNaNExcavationNaN m3