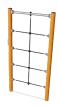

## **FSW20700 Multi Net**

A climbing structure with an overhead pull up bar that offers support for varying the difficulty levels of own bodyweight exercises. The Multi Net is perfect as a training tool preparing for climbing movements in obstacle and survival runs. The Multi Net has a clear instruction sign showing the basic exercise and a QR code. By clicking on the QR code users can connect to the KOMPAN fitness App, where they will find multiple exercises and workouts at every level. The Multi Net is standard available in Orange, RAL2010 and Grey, RAL7012. All other RAL colors are available on request. It will always be possible to match the surroundings or color theme!