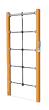

## **FSW20700 Multi Net**

A climbing structure with an overhead pull up bar that offers support for varying the difficulty levels of own bodyweight exercises. The Multi Net is perfect as a training tool preparing for climbing movements in obstacle and survival runs. The Multi Net has a clear instruction sign showing the basic exercise and a QR code. By clicking on the QR code users can connect to the KOMPAN fitness App, where they will find multiple exercises and workouts at every level. The Multi Net is standard available in Orange, RAL2010 and Grey, RAL7012. All other RAL colors are available on request. It will always be possible to match the surroundings or color theme!