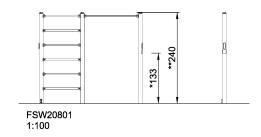

Product Line Outdoor Fitness

Category Street Workout & Calisthenics

Age group 13+

Max. fall height (CM)133

Total height (CM) 240

Safety Zone 21.2 m2

SUR-FACE IN-GROU.

\* = Highest designated play surface. \*\* = Total height of product.