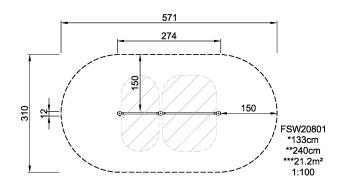

## FSW20801

Product Line Outdoor Fitness

Category Street Workout & Calisthenics

Age group 13+

Max. fall height (CM)133

Total height (CM) 240

Safety Zone 21.2 m2

SUR-FACE IN-GROU.

\* = Highest designated play surface. \*\* = Total height of product.