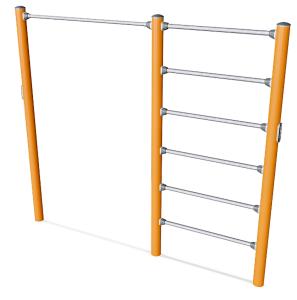

## **Pull Up Station Pro**

The vertical ladder can be used as a wall, to influence difficulty levels of various exercises such as hand stand pushups, Bulgarian split squats and push ups. Additionally the vertical ladder is perfect for stretching and offers a step up for reaching the pull up bar. The Pull Up Bar is made from solid steel and has a diameter of ?32 mm. An ideal size for both men and women to have a good grip.