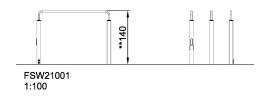

## FSW21001

## **Triple Parallel Bars High**

Street workout is a physical activity that symbolizes the freedom of movement and encourages socializing. It is a combination of athletics, calisthenics and other sports, and mostly performed in the public space. A Parallel Bar can be found on every street workout area to train the upper body and core stability. This triple parallel bar is 140 cm high, enough to perform dips with extended legs. The rounded corners make it easy to swing your legs across the Parallel Bars, making it save to try new tricks without the risk of injuries.