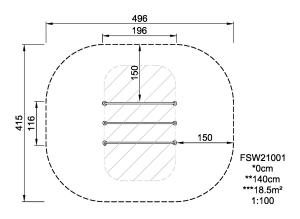

## FSW21001

**Product Line** Outdoor Fitness

**Category** Street Workout & Calisthenics

Age group 13+
Total height (CM)115

Safety Zone 18.5 m2

SUR-FACE IN-GROU.

\* = Highest designated play surface. \*\* = Total height of product.