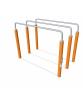

## **Triple Parallel Bars High**

Street workout is a physical activity that symbolizes the freedom of movement and encourages socializing. It is a combination of athletics, calisthenics and other sports, and mostly performed in the public space. A Parallel Bar can be found on every street workout area to train the upper body and core stability. This triple parallel bar is 140 cm high, enough to perform dips with extended legs. The rounded corners make it easy to swing your legs across the Parallel Bars, making it save to try new tricks without the risk of injuries.