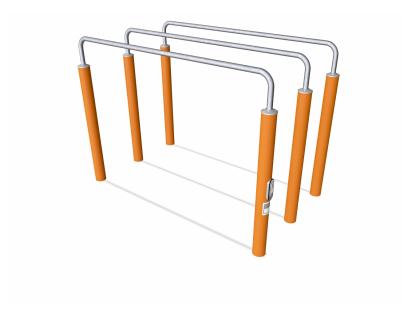

## **Triple Parallel Bars High**

Street workout is a physical activity that symbolizes the freedom of movement and encourages socializing. It is a combination of athletics, calisthenics and other sports, and mostly performed in the public space. A Parallel Bar can be found on every street workout area to train the upper body and core stability. This triple parallel bar is 140 cm high, enough to perform dips with extended legs. The rounded corners make it easy to swing your legs across the Parallel Bars, making it save to try new tricks without the risk of injuries.