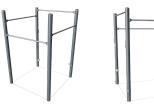

## **Square Pull Up Station Pro**

The Square Pull Up Station can be used in many ways and by multiple users at the same time. Exercises range from normal pull ups to the most dynamic and advanced exercises such as the Flying Monkey, where you fly from one bar to another. The Pull Up Bars are made from solid steel and have a diameter of 32 mm. An ideal size for both men and women to have a good grip. As the highest bar is connected at a height of 233 cm everyone will be able to hang freely, to make sure that everyone can reach the pull up bars we added 2 stepping pods at different heights.