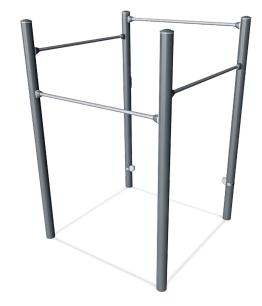

## **Square Pull Up Station Pro**

The Square Pull Up Station can be used in many ways and by multiple users at the same time. Exercises range from normal pull ups to the most dynamic and advanced exercises such as the Flying Monkey, where you fly from one bar to another. The Pull Up Bars are made from solid steel and have a diameter of 32 mm. An ideal size for both men and women to have a good grip. As the highest bar is connected at a height of 233 cm everyone will be able to hang freely, to make sure that everyone can reach the pull up bars we added 2 stepping pods at different heights.