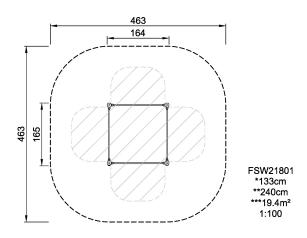

| <b>Product Line</b>      | Outdoor Fitness               |
|--------------------------|-------------------------------|
| Category                 | Street Workout & Calisthenics |
| Age group                | 13+                           |
| Max. fall height (CM)133 |                               |
| Total height (CM)        | 240                           |
| Safety Zone              | 19.4 m2                       |

SUR-FACE IN-GROU.

\* = Highest designated play surface. \*\* = Total height of product.

Weight/heaviest partskg.Installation (Manpower)PersonsConcrete requiredNaN m3Installation (Hours)HoursFoundation amount/footingNaNExcavationNaN m3