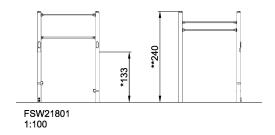

| <b>Product Line</b>      | Outdoor Fitness               |
|--------------------------|-------------------------------|
| Category                 | Street Workout & Calisthenics |
| Age group                | 13+                           |
| Max. fall height (CM)133 |                               |
| Total height (CM)        | 240                           |
| Safety Zone              | 19.4 m2                       |