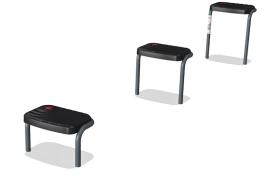

## **Combi Step**

As a single item, the step bench is already one of the most versatile pieces of exercise equipment. The KOMPAN Sport & Fitness app covers more than 50 exercises that you can do with it. By putting four in a row you also create a great element for an obstacle course. At each step the exercise becomes heavier and more power is needed to get on top, whether you step or jump.