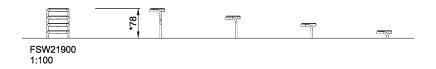

Product Line Sport & Fitness

Category Obstacle Courses

Age group 13+

Max. fall height (CM) 78

Total height (CM) 78

Safety Zone 32 m2

SUR- IN-FACE GROU.

\* = Highest designated play surface. \*\* = Total height of product.