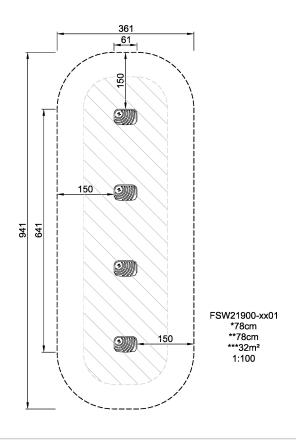

Product Line Sport & Fitness

Category Obstacle Courses

Age group 13+

Max. fall height (CM) 78

Total height (CM) 78

Safety Zone 32 m2

SUR- IN-FACE GROU.

\* = Highest designated play surface. \*\* = Total height of product.