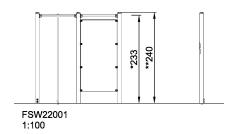

| Product Line             | Outdoor Fitness               |
|--------------------------|-------------------------------|
| Category                 | Street Workout & Calisthenics |
| Age group                | 13+                           |
| Max. fall height (CM)133 |                               |
| Total height (CM)        | 240                           |
| Safety Zone              | 14 m2                         |