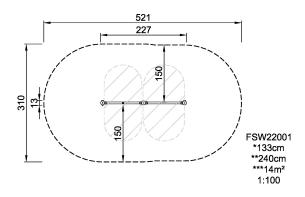

| Product Line             | Outdoor Fitness               |
|--------------------------|-------------------------------|
| Category                 | Street Workout & Calisthenics |
| Age group                | 13+                           |
| Max. fall height (CM)133 |                               |
| Total height (CM)        | 240                           |
| Safety Zone              | 14 m2                         |