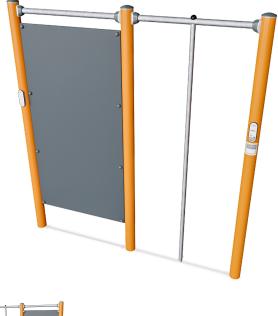

## **Human Flag Wall**

The human flag is without a doubt one of the most impressive bodyweight exercises. It requires a prodigious strength to bodyweight ratio and a great deal of technique. It is considered to be a complete body exercise where shoulders, lats and abs are particularly solicited. Exercises such as pull ups and handstand push ups are ideal to get the proper foundation of strength. This is where the left side of the wall comes in. It is a flat wall that can work as a support when training handstand and after a while also handstand push ups. The Human Flag Wall has two clear instruction signs showing the basic exercise and a QR code. By clicking on the QR code users can connect to the KOMPAN fitness App, where they will find multiple exercises and workouts at every level.