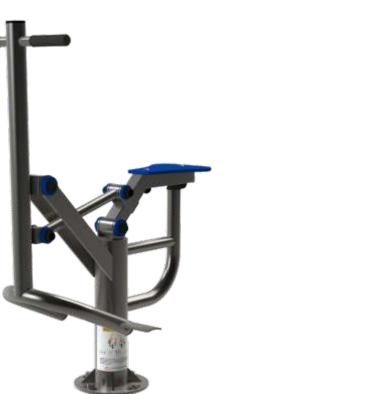

Security Area:

X 

1 User



910x510x1235mm



+12

## **Technical Characteristics:**

## Materials

Mode of Fixation

Structure: Stainless Steel AISI 304;

Plastic parts: HDPE;

Ironmongery: Stainless Steel AISI 304;

Bearings: SKF rigid spheres with a shielded career on both sides (no need to maintenance and lubrication);

Finishing: Brushed;

Type of Fixation: by 1 negative provided;

Optional: Stainless Steel AISI 316;

Note: You must ensure that the equipment is correctly installed at the negative. Align the drilling equipment before drilling negative as illustrated by picture.

## **Maintenance**

<u>Every week</u>: carry out a visual check on the general state of the element to make sure there are no breakages or damages to endanger users;

<u>Every month</u>: check that the jo