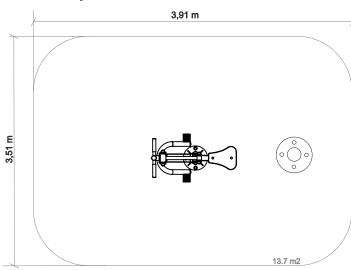

Security Area:

X 

1 User



910x510x1235mm



+12

## **Technical Characteristics:**

## Materials

Mode of Fixation

Structure: Stainless Steel AISI 304;

Plastic parts: HDPE;

Ironmongery: Stainless Steel AISI 304;

Bearings: SKF rigid spheres with a shielded career on both sides (no need to maintenance and lubrication);

Finishing: Brushed;

Type of Fixation: by 1 negative provided;

Optional: Stainless Steel AISI 316;

Note: You must ensure that the equipment is correctly installed at the negative. Align the drilling equipment before drilling negative as illustrated by picture.

## **Maintenance**

<u>Every week</u>: carry out a visual check on the general state of the element to make sure there are no breakages or damages to endanger users;

<u>Every month</u>: check that the joints move smoothly. Grease them