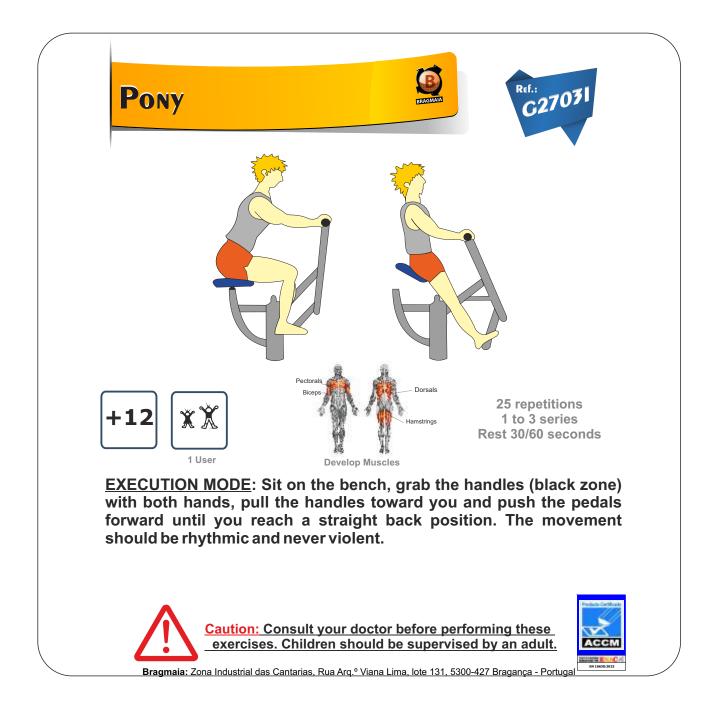

r on both sides (no need to maintenance and lubrication);

Finishing: Brushed;

Type of Fixation: by 1 negative provided;

Optional: Stainless Steel AISI 316;

Note: You must ensure that the equipment is correctly installed at the negative. Align the drilling equipment before drilling negative as illustrated by picture.

## **Maintenance**

<u>Every week</u>: carry out a visual check on the general state of the element to make sure there are no breakages or damages to endanger users;

<u>Every month</u>: check that the joints move smoothly. Grease them if necessary. Ensure that the element is as structurally stable as when it was new. Check the state of all the screws, bolts and their protection;

<u>Every year</u>: check there is no corrosion on the metal legs. Check all ground fixings;