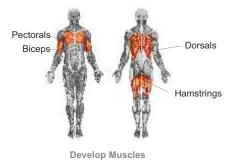

Security Area:

X 

1 User



910x510x1235mm



+12

## **Technical Characteristics:**

## Materials

Mode of Fixation

Structure: Stainless Steel AISI 304;

Plastic parts: HDPE;

Ironmongery: Stainless Steel AISI 304;

Bearings: SKF rigid spheres with a shielded career on both sides (no need to maintenance and lubrication);

Finishing: Brushed;

Type of Fixation: by 1 negative provided;

Optional: Stainless Steel AISI 316;

Note: You must ensure that the equipment is correctly installed at the negative. Align the drilling equipment before drilling negative as illustrated by picture.

## **Maintenance**

<u>Every week</u>: carry out a visual check on the general state of the element to make sure there are no breakages or damages to endanger users;

<u>Every month</u>: check that the join