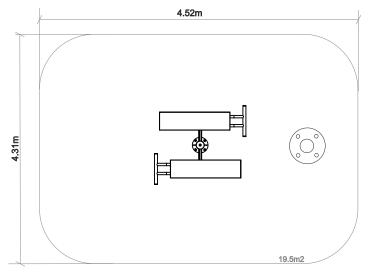

## **Abdominals**

ref. G2706















2 Users 1520x1310x570mm

Mode of Fixation



**Develop Muscles** 

## **Security Area:**



## **Technical Characteristics:**

Materials

Structure: Stainless Steel AISI 304;

Plastic parts: HDPE;

Ironmongery: Stainless Steel AISI 304;

Finishing: Brushed;

Type of Fixation: by 1 negative provided;

Optional: Stainless Steel AISI 316;

Note: You must ensure that the equipment is correctly installed at the negative. Align the drilling equipment before drilling negative as illustrated by picture.

## Maintenance

<u>Every week</u>: carry out a visual check on the general state of the element to make sure there are no breakages or damages to endanger users;

<u>Every month</u>: check that the joints move smoothly. Grease them if necessary. Ensure that the element is as structurally stable as when it was new. Check the state of all the screws, bolts and their protection;

<u>Every