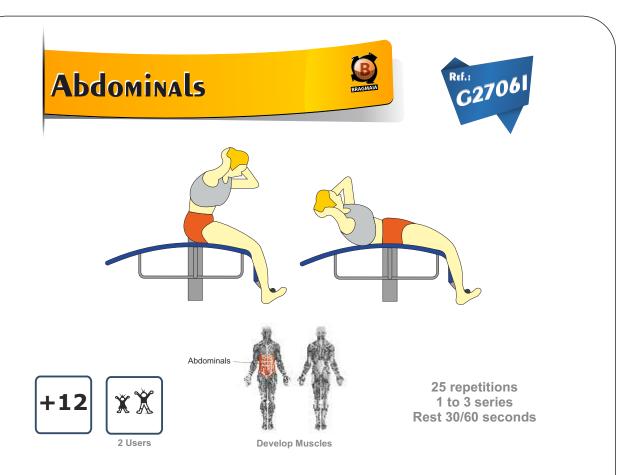

## **Abdominals**

ref. G2706

2 Users 1520x1310x570mm

Mode of Fixation

**Develop Muscles** 

<u>Every year</u>: check there is no corrosion on the metal legs. Check all ground fixings;

<u>EXECUTION MODE</u>: Body lying on the machine, feet stuck in the black handles, hands clasped behind his head, using the contraction of the abdominal muscles sitting, slow reduction, restart.