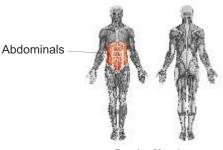

## **Abdominals**

ref. G2706

2 Users 1520x1310x570mm

Mode of Fixation

**Develop Muscles** 

<u>Every year</u>: check there is no corrosion on the metal legs. Check all ground fixings;

<u>EXECUTION MODE</u>: Body lying on the machine, feet stuck in the black handles, hands clasped behind his head, using the contraction of the abdominal muscles sitting, slow reduction, restart.