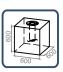

Note: You must ensure that the equipment is correctly installed at the negative. Align the drilling equipment before drilling negative as illustrated by picture.