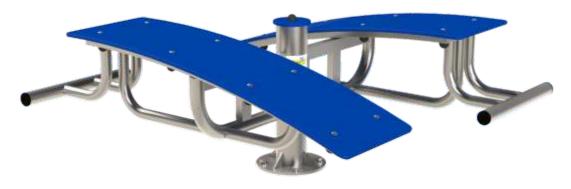

## **Abdominals**

ref. G2706

2 Users 1520x1310x570mm

Mode of Fixation

**Develop Muscles** 

<u>Every year</u>: check there is no corrosion on the metal legs. Check all ground fixings;

<u>EXECUTION MODE</u>: Body lying on the machine, feet stuck in the black handles, hands clasped behind his head, using the contraction of the abdominal muscles sitting, slow reduction, restart.