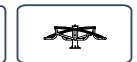

## **Abdominals**

ref. G2706

2 Users 1520x1310x570mm

Mode of Fixation

**Develop Muscles** 

<u>Every year</u>: check there is no corrosion on the metal legs. Check all ground fixings;

<u>EXECUTION MODE</u>: Body lying on the machine, feet stuck in the black handles, hands clasped behind his head, using the contraction of the abdominal muscles sitting, slow reduction, restart.