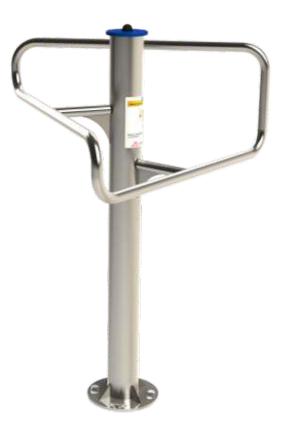

## Stretches

ref. G2801I

## **Technical Characteristics:**

Materials

Structure: Stainless Steel AISI 304; Plastic parts: HDPE; Ironmongery: Stainless Steel AISI 304; Finishing: Brushed; Type of Fixation: by 1 negative provided; Optional: Stainless Steel AISI 316;