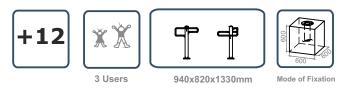

## **Technical Characteristics:**

Materials

Structure: Stainless Steel AISI 304; Plastic parts: HDPE; Ironmongery: Stainless Steel AISI 304; Finishing: Brushed; Type of Fixation: by 1 negative provided; Optional: Stainless Steel AISI 316;