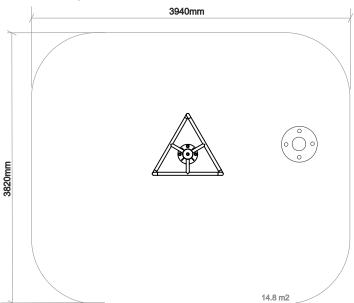

Note: You must ensure that the equipment is correctly installed at the negative. Align the drilling equipment before drilling negative as illustrated by picture.