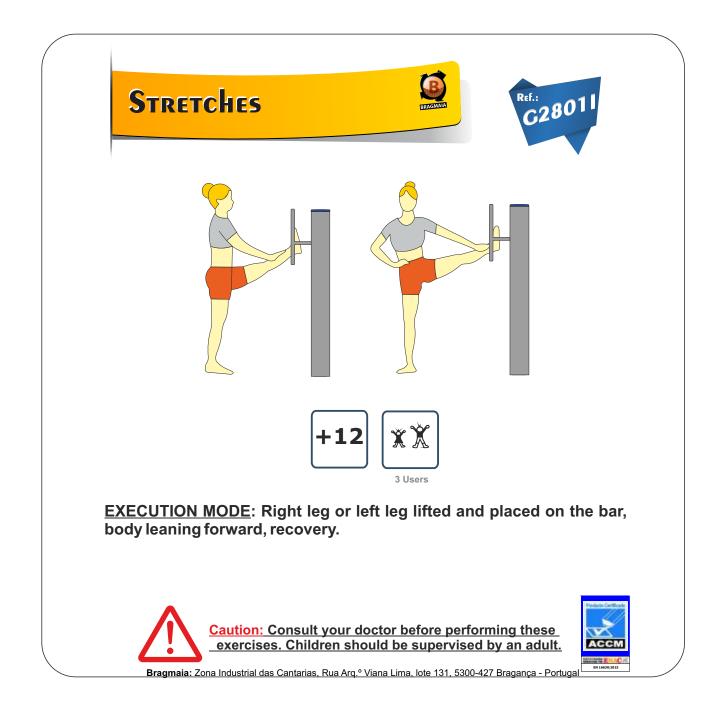

SI 304; Plastic parts: HDPE; Ironmongery: Stainless Steel AISI 304; Finishing: Brushed; Type of Fixation: by 1 negative provided; Optional: Stainless Steel AISI 316;

Note: You must ensure that the equipment is correctly installed at the negative. Align the drilling equipment before drilling negative as illustrated by picture.

## **Maintenance**

<u>Every week</u>: carry out a visual check on the general state of the element to make sure there are no breakages or damages to endanger users;

<u>Every month</u>: check that the joints move smoothly. Grease them if necessary. Ensure that the element is as structurally stable as when it was new. Check the state of all the screws, bolts and their protection;

Every year: check there is no corrosion on the metal legs. Check all ground fixings;