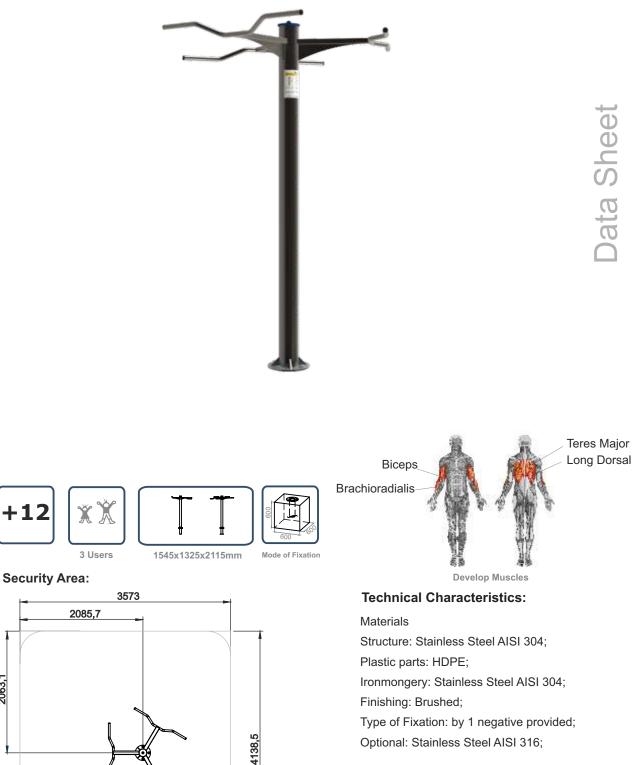

## Wall bars

Optional: Stainless Steel AISI 316;

Note: You must ensure that the equipment is correctly installed at the negative. Align the drilling equipment before drilling negative as illustrated by picture.

Bio Healthy equipment manufactured according to EN 16630:2015;

14.8 m2

2063,1