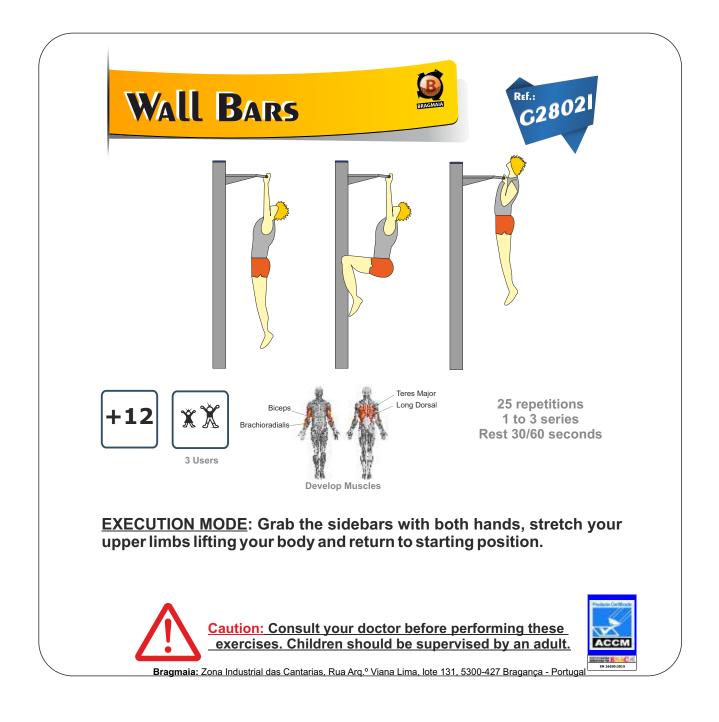

## Wall bars

Optional: Stainless Steel AISI 316;

Note: You must ensure that the equipment is correctly installed at the negative. Align the drilling equipment before drilling negative as illustrated by picture.

Bio Healthy equipment manufactured according to EN 16630:2015;

14.8 m2

2063,1