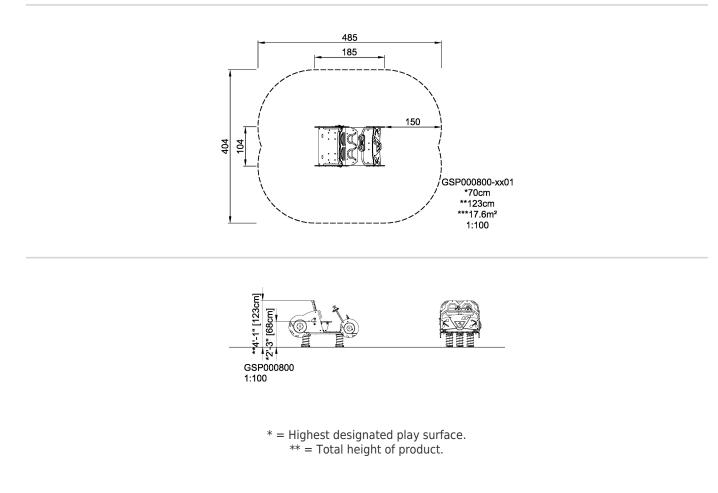

| Product Line            | Themed Play      |  |
|-------------------------|------------------|--|
| Category                | Vehicles & ships |  |
| Age group               | 3 - 8            |  |
| Max. fall height (CM)70 |                  |  |
| Total height (CM)       | 123              |  |
| Safety Zone             | 17.6 m2          |  |