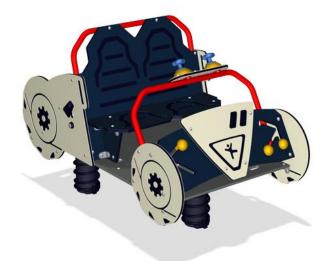

## GSP0008 Mars Rover

The Mars Rover can drive the astronauts anywhere they want to go while exploring the moon, Mars or even Jupiter. The Mars Rover has spring inserts which gives children a spring-rider experience. The Mars Rover has lots of space for multiple children at once, many different activities and several manipulative and tactile elements to stimulate them - offering endless hours of fun and excitement. A great element for a playground with a space theme.