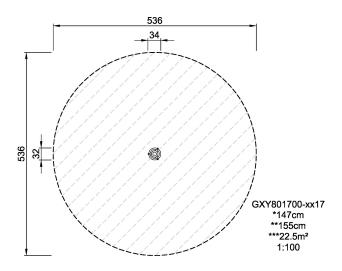

**Product Line** Traditional Play

Category Supernova, carousels &

spinners

**Age group** 6 - 12

Max. fall height (CM)147

Total height (CM) 155

Safety Zone 22.5 m2

SUR-FACE