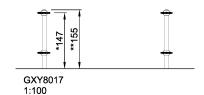

**Product Line** Traditional Play

Category Supernova, carousels &

spinners

**Age group** 6 - 12

Max. fall height (CM)147

Total height (CM) 155

Safety Zone 22.5 m2

SUR-FACE

**ASTM** 

\* = Highest designated play surface. \*\* = Total height of product.

Weight/heaviest parts kg. Installation (Manpower) Persons

Concrete required NaN m3 Installation (Hours) Hours

Foundation amount/footing NaN Excavation NaN m3