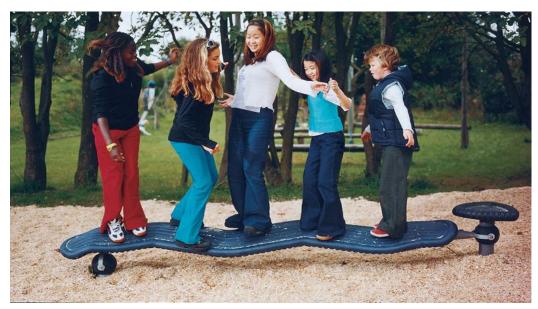

## GXY8019 Argo

There is a lot of movement on Argo, the rocking tube where one's sense of balance is challenged. It can be used alone or with others - the children can compete to see who can stay on Argo longest.