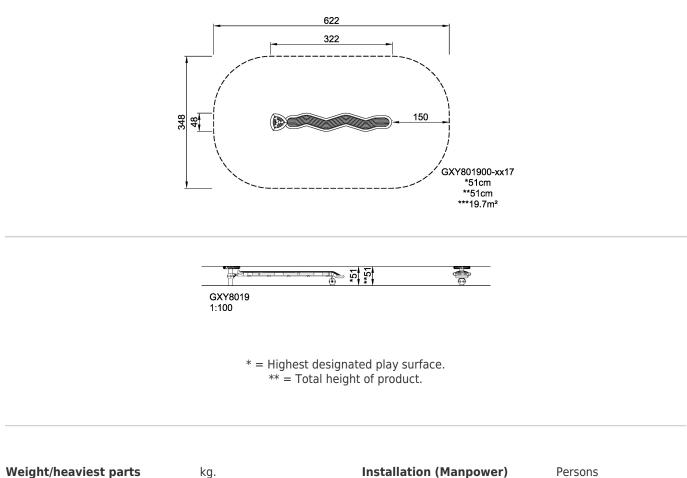

| Product Line            | Traditional Play                |  |  |
|-------------------------|---------------------------------|--|--|
| Category                | Supernova, carousels & spinners |  |  |
| Age group               | 6 - 15                          |  |  |
| Max. fall height (CM)51 |                                 |  |  |
| Total height (CM)       | 51                              |  |  |
|                         |                                 |  |  |

ŚŻ

ສ

SUR-FACE ASTM

| Weight/heaviest parts     | Kg.    | Installation (Manpower) | Persons |
|---------------------------|--------|-------------------------|---------|
| Concrete required         | NaN m3 | Installation (Hours)    | Hours   |
| Foundation amount/footing | NaN    | Excavation              | NaN m3  |