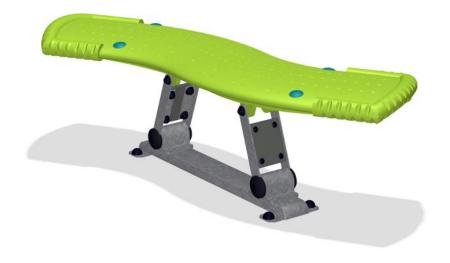

## **Starsurfer**

Starsurfer is an exciting balancing object and a dynamic bench all in one. With room for 1-4 players it challenges both balancing and social skills. When Starsurfer tilts from one side to the other, each team has to work out its own strategy, based on weight, balance and cooperation. Starsurfer is also a playful resting place that will spice up any conversation with a lot of laughs, due to its sudden and surprising reactions to movement.