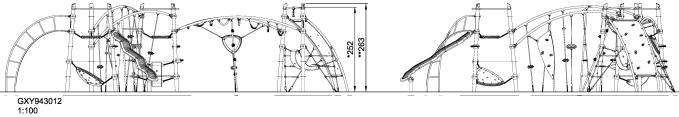

| Product Line             | Urban climbing |  |
|--------------------------|----------------|--|
| Category                 | GALAXY™        |  |
| Age group                | 6 - 12         |  |
| Max. fall height (CM)257 |                |  |
| Total height (CM)        | 265            |  |
| Safety Zone              | 87.4 m2        |  |

\* = Highest designated play surface. \*\* = Total height of product.

| Weight/heaviest parts     | kg.    | Installation (Manpower) | Persons |
|---------------------------|--------|-------------------------|---------|
| Concrete required         | NaN m3 | Installation (Hours)    | Hours   |
| Foundation amount/footing | NaN    | Excavation              | NaN m3  |