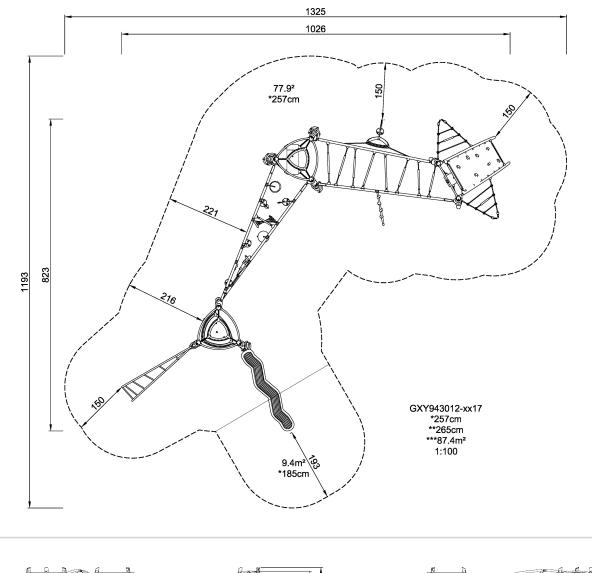

| Product Line             | Urban climbing |  |
|--------------------------|----------------|--|
| Category                 | GALAXY™        |  |
| Age group                | 6 - 12         |  |
| Max. fall height (CM)257 |                |  |
| Total height (CM)        | 265            |  |
| Safety Zone              | 87.4 m2        |  |

\* = Highest designated play surface. \*\* = Total height of product.

| Weight/heaviest parts     | kg.    | Installation (Manpower) | Persons |
|---------------------------|--------|-------------------------|---------|
| Concrete required         | NaN m3 | Installation (Hours)    | Hours   |
| Foundation amount/footing | NaN    | Excavation              | NaN m3  |