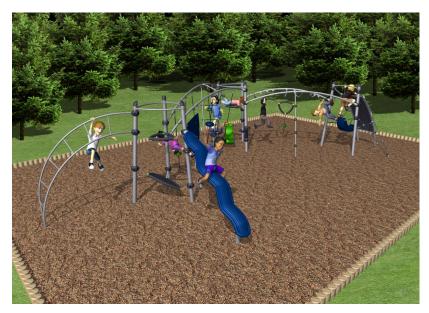

## GXY943 Draco

With its quirky angles and shapes, DRACO attracts adventurous play explorations in 6-12yearolds. They will return again and again due to the play variation: The curved climbing wall invites a challenging climb to the top and a bouncy play shell seat or the swaying overhead bridge. The open triangle plate invites a swaying climb up or down, or a nice seat. The Stabile invites climbing through, up and down. The wide variety of climb, bounce, sway and hang activities of the Meteor Shower link ensure play capacity. The combination of swaying, bouncy, sturdy climbs intensely train the child's agility, balance and coordination, all important motor skills for e.g. navigating traffic safely. The muscles are strengthened intensely from crawling, climbing and holding tight. The many meeting points with bouncy, swaying seats facilitate cooperation and turn-taking, social-emotional skills easily learned in play.