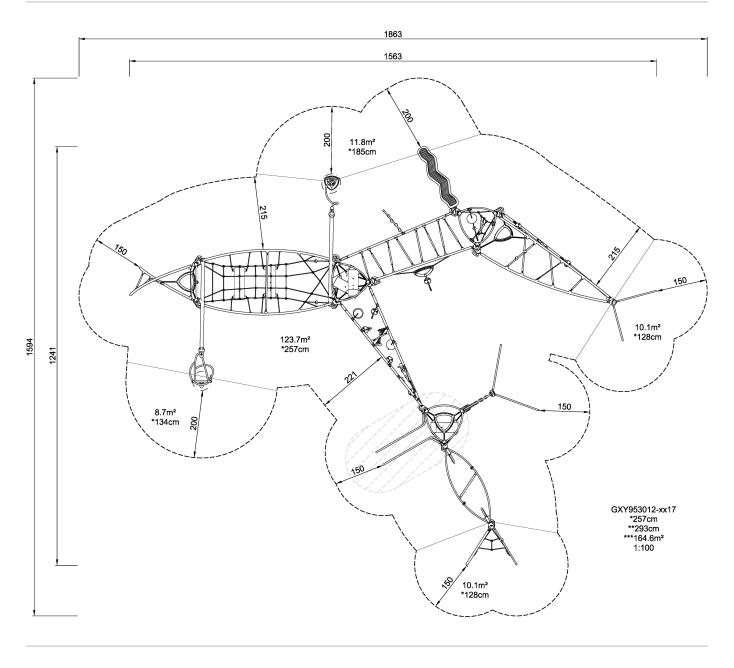

| <b>Product Line</b>      | Urban climbing |
|--------------------------|----------------|
| Category                 | GALAXY™        |
| Age group                | 6 - 15         |
| Max. fall height (CM)257 |                |
| Total height (CM)        | 293            |
| Safety Zone              | 164.6 m2       |

\* = Highest designated play surface. \*\* = Total height of product.

Weight/heaviest parts kg. Installation (Manpower) Persons

Concrete requiredNaN m3Installation (Hours)Hours