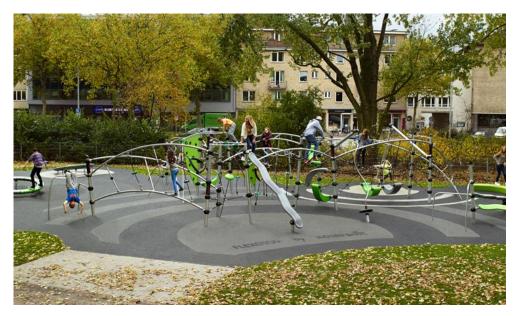

## GXY953 Emerido

Awesomeness in play versatility and immense multifunctionality meets the older children: hours and days of climbing, spinning, balancing, rocking, swaying. All in a transparent universe that allows for play with peers through, over, in and out the structure. Accessible from ground level for all abilities to play. The many, moving socializing or break points contributes to the repeated attraction of the piece. The climbing, bouncing, spinning, gliding and rocking activities vastly train the motor skills ABC: Agility, Balance and Coordination. Muscles are strengthened from climbing. Cardio is trained when running or pushing and pulling friends on spinners. Bone density is trained when jumping on and off. The children's social-emotional skills are developed by the many turntaking and socializing activities. The logical thinking and memory is stimulated on the spinning items.

| <b>Product Line</b>      | Urban climbing |
|--------------------------|----------------|
| Category                 | GALAXY™        |
| Age group                | 6 - 15         |
| Max. fall height (CM)257 |                |
| Total height (CM)        | 293            |
| Safety Zone              | 164.6 m2       |