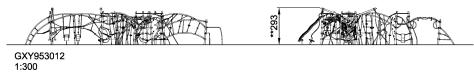

| <b>Product Line</b>      | Urban climbing |
|--------------------------|----------------|
| Category                 | GALAXY™        |
| Age group                | 6 - 15         |
| Max. fall height (CM)257 |                |
| Total height (CM)        | 293            |
| Safety Zone              | 164.6 m2       |