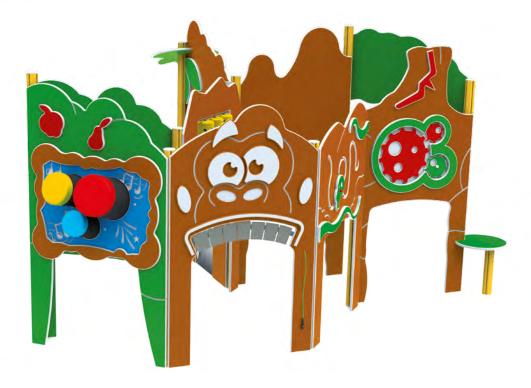

## H130 ISOLA DI KONG

Art.H130S is an equipment designed for disabled users and in particular for children on a wheelchair. We warmly advise to install it into a dedicated area especially amde for them with a person in charge of steadycontrol. This is to prevent every minimum damage due to misuse which could compromise right usage.

COMPOSITION - n°9 aluminium poles Ø127mm - n°9 playpanels:

**SECURITY AREA** 

600

KONG: metallophone with seven «bells» playing with a small hammer with plastic edge.

**SNAKE:** PTE movable element running into a rail directly engraved into main panel.

**COGS:** PTE cogs operated by user with 3mm polycarbonate covering.

**CYCLETTE:** Ø40mm powder coated steel bent handlebar inserted into a steel bearings rotating system.

TACTILE PANEL: with rotatable PTE elements, steel inserts and various engravings to stimulate tactile experience.

**DEFORMING MIRROR:** 10/10 thick stainless steel sheet secured to a powder coated steel tubular frame.

TIC-TACTOE: rotating mold PTE rollers spinning on steel pivots.

CHIMES: Ø30mm stainless steel tubulars with different length jointed with a steel wire.

CATAPULT: steel sheet inner box with PTE sheet covering. PTE leverage moving a hidden disc running onto a steel

tubular with tubular bell. 3mm thick polycarbonate inserts

Make a proper security surface according to CFH. Periodic maintenance is mandatory, following manual supplied to customer.