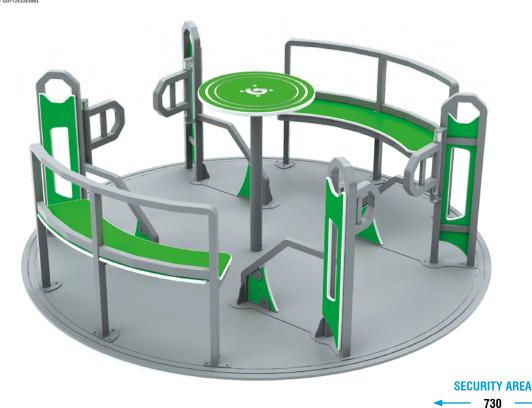

## H150 BECKY

## ROTATING

**COMPOSITION** Aluminium treadplate sheet thickness 3+2mm with inspection window opening.

Powder coated steel tubular structure with 15 or 19mm HDPE sheet decorations and seatings. 19mm HDPE sheet central steering wheel.

Equipped with two central locations for wheelchair users and two lateral seatings with backrest for accompanists. Every access is equipped with side guardpanels and two steel tubular barriers with bayonet locking system closing on the back of the user to avoid exit.

Equipped with a speed limiter.

## H150 carousel is an inclusive equipment, designed for users on a wheelchair and also able bodied ones.

Once on deck, the wheelchair must be blocked with proper brakes. Spinning of carousel must begin having an ablebodied tutor seating inside equipment. For this equipment the presence of a supervisor of the whole area is mandatory to prevent improper use of equipment and its damage.