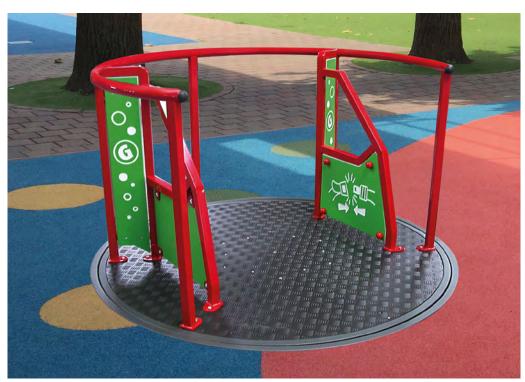

## CATALOG COLLECTION LET'S PLAY TOGETHER

| DIMENSIONS (L x W x H) in cm | Ø155 x 90                                                                                                                                                                                                      |
|------------------------------|----------------------------------------------------------------------------------------------------------------------------------------------------------------------------------------------------------------|
| MAXIMUM CFH                  | - (grass is enough)                                                                                                                                                                                            |
| IMPACT ATTENUATING SURFACE   | min. 42,25 m <sup>2</sup> - MAX 42,25 m <sup>2</sup>                                                                                                                                                           |
| SUGGESTED AGE OF USE         | 3 - 12                                                                                                                                                                                                         |
| COMPOSITION                  | Powder coated aluminium treadplate<br>3+2mm thick sheet with inspection window.<br>Powder coated metal tubular structure with<br>HDPE sheet guardpanels.<br><b>Central space for n°1 user on a wheelchair.</b> |

## H160 CAROUSEL IS DESIGNED EXCLUSIVELY FOR WHEELCHAIR USERS.

Once on deck, the wheelchair must be blocked with proper brakes.

Spinning of carousel must be controlled exclusively by an able-bodied operator outside equipment. For this equipment **the presence of a supervisor of the whole area is mandatory**. It's also mandatory to make **able-bodied users to not access equipment**, especially during closing hours of the playing area. That's to prevent improper use of equipment and its damage.