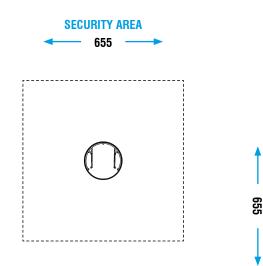

## CATALOG COLLECTION LET'S PLAY TOGETHER

| DIMENSIONS (L x W x H) in cm | Ø155 x 90                                                                                                                                                                                                      |
|------------------------------|----------------------------------------------------------------------------------------------------------------------------------------------------------------------------------------------------------------|
| MAXIMUM CFH                  | - (grass is enough)                                                                                                                                                                                            |
| IMPACT ATTENUATING SURFACE   | min. 42,25 m <sup>2</sup> - MAX 42,25 m <sup>2</sup>                                                                                                                                                           |
| SUGGESTED AGE OF USE         | 3 - 12                                                                                                                                                                                                         |
| COMPOSITION                  | Powder coated aluminium treadplate<br>3+2mm thick sheet with inspection window.<br>Powder coated metal tubular structure with<br>HDPE sheet guardpanels.<br><b>Central space for n°1 user on a wheelchair.</b> |