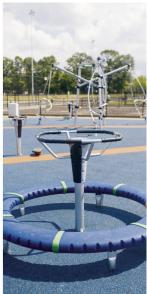

Product Line Urban climbing

Category ICON™ Interactive Play

(Electronic)

**Age group** 8 - 15

Max. fall height (CM)100

Total height (CM) 115

Safety Zone 29.2 m2

SUR-FACE