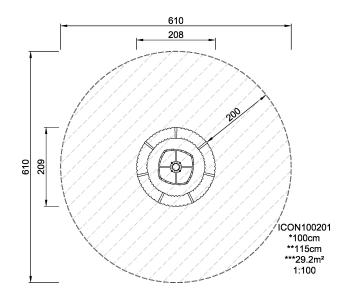

Product Line Urban climbing

Category ICON™ Interactive Play

(Electronic)

**Age group** 8 - 15

Max. fall height (CM)100

Total height (CM) 115

Safety Zone 29.2 m2

SUR-FACE

**ASTM** 

\* = Highest designated play surface. \*\* = Total height of product.

Weight/heaviest partskg.Installation (Manpower)PersonsConcrete requiredNaN m3Installation (Hours)Hours

Foundation amount/footing NaN Excavation NaN m3