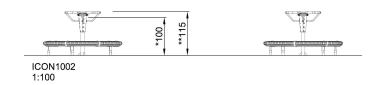

Product Line Urban climbing

Category ICON™ Interactive Play

(Electronic)

**Age group** 8 - 15

Max. fall height (CM)100

Total height (CM) 115

Safety Zone 29.2 m2

SUR-FACE

**ASTM** 

\* = Highest designated play surface. \*\* = Total height of product.

Weight/heaviest partskg.Installation (Manpower)PersonsConcrete requiredNaN m3Installation (Hours)Hours

Foundation amount/footing NaN Excavation NaN m3