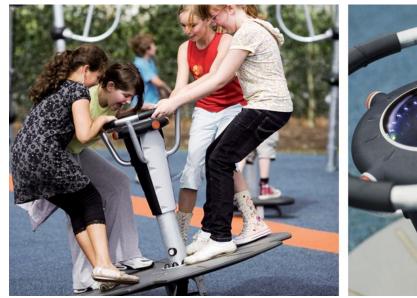

## ICON1003 ROCKY

Throw your weight around. Be prepared for an exhilerating experience. The ROCKY provides both forceful and finally tuned games. The user influences the games by the direction and weight in which they place their body. The bigger the movement the bigger the returned reaction from the ROCKY.