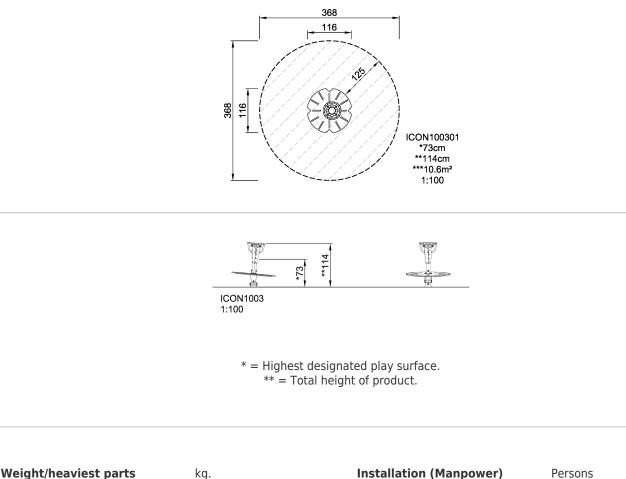

## ICON1003 ROCKY

Throw your weight around. Be prepared for an exhilerating experience. The ROCKY provides both forceful and finally tuned games. The user influences the games by the direction and weight in which they place their body. The bigger the movement the bigger the returned reaction from the ROCKY.

| Product Line                     | Urban climbing                                     |  |  |
|----------------------------------|----------------------------------------------------|--|--|
| Category                         | ICON <sup>™</sup> Interactive Play<br>(Electronic) |  |  |
| Age group                        | 8 - 15                                             |  |  |
| Max. fall height (CM)73          |                                                    |  |  |
|                                  |                                                    |  |  |
| Total height (CM)                | 114                                                |  |  |
| Total height (CM)<br>Safety Zone | 114<br>10.6 m2                                     |  |  |