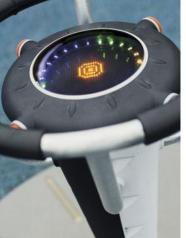

## ICON1003 ROCKY

Throw your weight around. Be prepared for an exhilerating experience. The ROCKY provides both forceful and finally tuned games. The user influences the games by the direction and weight in which they place their body. The bigger the movement the bigger the returned reaction from the ROCKY.