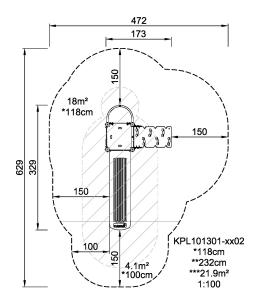

| Product Line             | Traditional Play   |
|--------------------------|--------------------|
| Category                 | SIMPLY PLAY towers |
| Age group                | 2 - 6              |
| Max. fall height (CM)118 |                    |
| Total height (CM)        | 232                |
| Safety Zone              | 21.9 m2            |

IN-GROU.

\* = Highest designated play surface. \*\* = Total height of product.

Weight/heaviest partskg.Installation (Manpower)PersonsConcrete requiredNaN m3Installation (Hours)HoursFoundation amount/footingNaNExcavationNaN m3