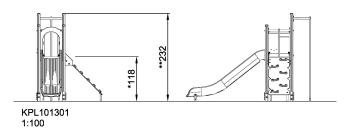

| Product Line             | Traditional Play   |
|--------------------------|--------------------|
| Category                 | SIMPLY PLAY towers |
| Age group                | 2 - 6              |
| Max. fall height (CM)118 |                    |
| Total height (CM)        | 232                |
| Safety Zone              | 21.9 m2            |

IN-GROU.

\* = Highest designated play surface. \*\* = Total height of product.

Weight/heaviest partskg.Installation (Manpower)PersonsConcrete requiredNaN m3Installation (Hours)HoursFoundation amount/footingNaNExcavationNaN m3