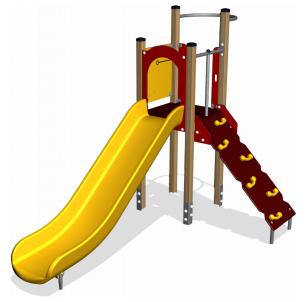

## **KPL101301**

## Play Tower w/ Fireman's Pole, Wood Post KOMPA & Plastic Slide

With its challenging climbing and sliding activities this play unit is the perfect fun for older toddlers and preschoolers. The steep climbing wall with supportive climbing cleats and hollowed grip points in the sides leads the child to the platform from which either a daredevil fireman's pole, mainly to the older or the age group, or a stomach tickling slide, takes the child back to the ground level.