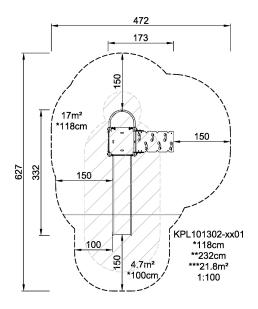

| <b>Product Line</b>      | Traditional Play   |
|--------------------------|--------------------|
| Category                 | SIMPLY PLAY towers |
| Age group                | 2 - 6              |
| Max. fall height (CM)118 |                    |
| Total height (CM)        | 232                |
| Safety Zone              | 21.8 m2            |

IN-GROU.

\* = Highest designated play surface. \*\* = Total height of product.

Weight/heaviest partskg.Installation (Manpower)PersonsConcrete requiredNaN m3Installation (Hours)HoursFoundation amount/footingNaNExcavationNaN m3