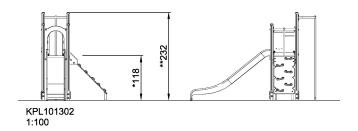

| <b>Product Line</b>      | Traditional Play   |
|--------------------------|--------------------|
| Category                 | SIMPLY PLAY towers |
| Age group                | 2 - 6              |
| Max. fall height (CM)118 |                    |
| Total height (CM)        | 232                |
| Safety Zone              | 21.8 m2            |

IN-GROU.

\* = Highest designated play surface. \*\* = Total height of product.

Weight/heaviest partskg.Installation (Manpower)PersonsConcrete requiredNaN m3Installation (Hours)HoursFoundation amount/footingNaNExcavationNaN m3