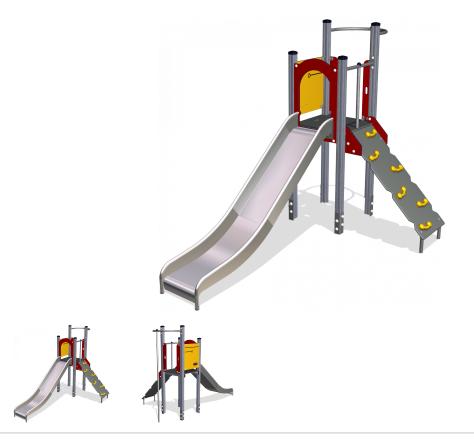

## Play tower w/ fireman's pole, alu posts & KOMPA

With its challenging climbing and sliding activities this play unit is the perfect fun for older toddlers and preschoolers. The steep climbing wall with supportive climbing cleats and hollowed grip points in the sides leads the child to the platform from which either a daredevil fireman's pole, mainly to the older or the age group, or a stomach tickling slide, takes the child back to the ground level.