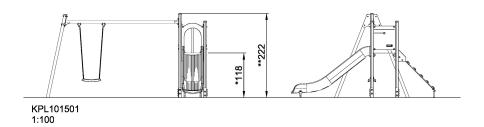

## Play tower with swing2,0cm, wood posts **KOMP** & plastic slide

For the active preschooler this unit with a swing is the perfect fun. The steep climbing wall takes the toddler to the platform from which either a dare-devil fireman's pole, mainly to the older or the age group, or a stomach tickling slide, takes the child back to the ground level. In a playful and fun way both muscle and motor skills are stimulated, forming a basis for mastering both social skills and thinking skills.

Product Line Traditional Play

Category SIMPLY PLAY towers

Age group 2 - 6

Max. fall height (CM)118

Total height (CM) 222

Safety Zone 33.8 m2

IN-GROU.

\* = Highest designated play surface. \*\* = Total height of product.