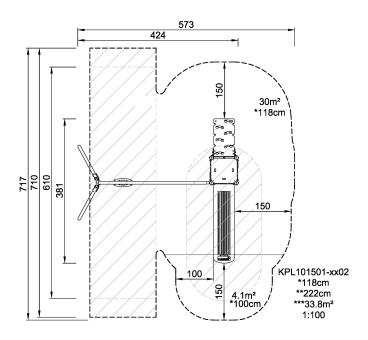

Product Line Traditional Play

Category SIMPLY PLAY towers

Age group 2 - 6

Max. fall height (CM)118

Total height (CM) 222

Safety Zone 33.8 m2

IN-GROU.

\* = Highest designated play surface. \*\* = Total height of product.