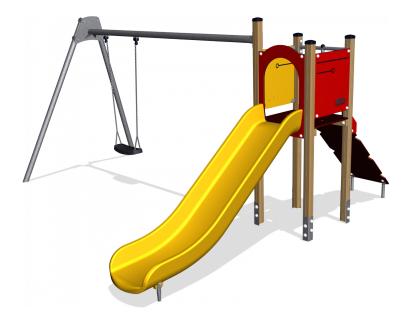

## **KPL101501**

## Play tower with swing2,0cm, wood posts **KOMP** & plastic slide

For the active preschooler this unit with a swing is the perfect fun. The steep climbing wall takes the toddler to the platform from which either a dare-devil fireman's pole, mainly to the older or the age group, or a stomach tickling slide, takes the child back to the ground level. In a playful and fun way both muscle and motor skills are stimulated, forming a basis for mastering both social skills and thinking skills.