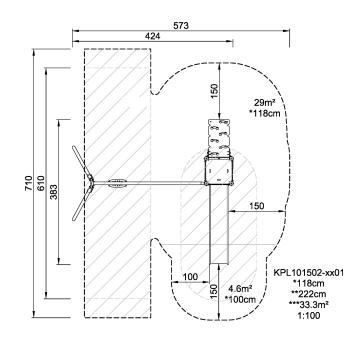

| Product Line             | Traditional Play   |  |  |  |
|--------------------------|--------------------|--|--|--|
| Category                 | SIMPLY PLAY towers |  |  |  |
| Age group                | 2 - 6              |  |  |  |
| Max. fall height (CM)118 |                    |  |  |  |
| Total height (CM)        | 222                |  |  |  |
| Safety Zone              | 33.3 m2            |  |  |  |
|                          |                    |  |  |  |

\* = Highest designated play surface. \*\* = Total height of product.

| Weight/heaviest parts     | kg.    | Installation (Manpower) | Persons |
|---------------------------|--------|-------------------------|---------|
| Concrete required         | NaN m3 | Installation (Hours)    | Hours   |
| Foundation amount/footing | NaN    | Excavation              | NaN m3  |