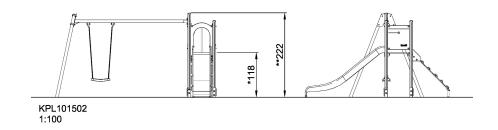

| Product Line             | Traditional Play   |  |  |  |
|--------------------------|--------------------|--|--|--|
| Category                 | SIMPLY PLAY towers |  |  |  |
| Age group                | 2 - 6              |  |  |  |
| Max. fall height (CM)118 |                    |  |  |  |
| Total height (CM)        | 222                |  |  |  |
| Safety Zone              | 33.3 m2            |  |  |  |
|                          |                    |  |  |  |

\* = Highest designated play surface. \*\* = Total height of product.

| Weight/heaviest parts     | kg.    | Installation (Manpower) | Persons |
|---------------------------|--------|-------------------------|---------|
| Concrete required         | NaN m3 | Installation (Hours)    | Hours   |
| Foundation amount/footing | NaN    | Excavation              | NaN m3  |