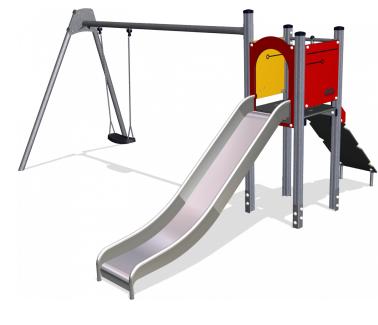

## KPL101502

Play tower with swing 2,0m, alu posts & full steel slide

For the active preschooler this unit with a swing is the perfect fun. The steep climbing wall takes the toddler to the platform from which either a dare-devil fireman's pole, mainly to the older or the age group, or a stomach tickling slide, takes the child back to the ground level. In a playful and fun way both muscle and motor skills are stimulated, forming a basis for mastering both social skills and thinking skills.