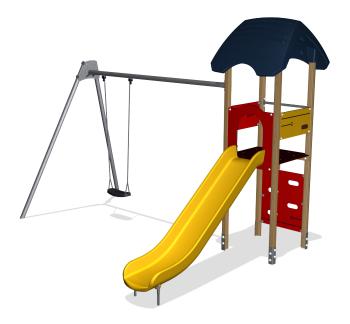

## Play tower with swing 2,5, wood posts & plastic slide

This play tower offers the perfect combination of climbing, swinging and sliding which is a great recipe for great fun for school age children. The platform with the slide can be entered by the climbing wall and from the platform a stomach-tickling slide ride takes the child back to the ground. The swing is great fun and a feature that can be used by all generations, seated, lying on the stomach or standing.