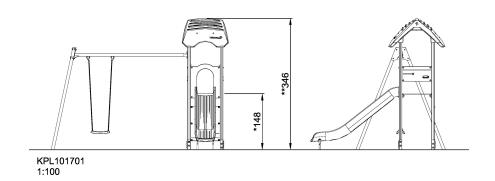

Product Line Traditional Play

**Category** SIMPLY PLAY towers

**Age group** 4 - 10

Max. fall height (CM)148

Total height (CM) 346

Safety Zone 36 m2

IN-GROU.

\* = Highest designated play surface. \*\* = Total height of product.