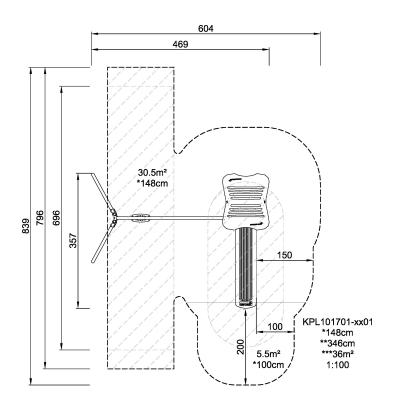

Product Line Traditional Play

**Category** SIMPLY PLAY towers

**Age group** 4 - 10

Max. fall height (CM)148

Total height (CM) 346

Safety Zone 36 m2

IN-GROU.

\* = Highest designated play surface. \*\* = Total height of product.