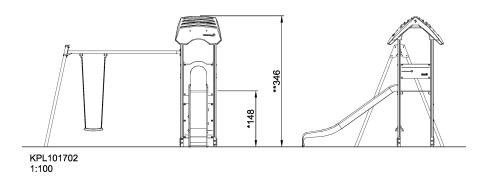

| Product Line             | Traditional Play   |  |  |  |
|--------------------------|--------------------|--|--|--|
| Category                 | SIMPLY PLAY towers |  |  |  |
| Age group                | 4 - 10             |  |  |  |
| Max. fall height (CM)148 |                    |  |  |  |
| Total height (CM)        | 346                |  |  |  |
|                          | 26 2               |  |  |  |
| Safety Zone              | 36 m2              |  |  |  |

ingrou.

KOMPAN FSC License No. FSC-C004450 / www.fsc.org The mark of responsible forestry

\* = Highest designated play surface. \*\* = Total height of product.

| Weight/heaviest parts     | kg.    | Installation (Manpower) | Persons |
|---------------------------|--------|-------------------------|---------|
| Concrete required         | NaN m3 | Installation (Hours)    | Hours   |
| Foundation amount/footing | NaN    | Excavation              | NaN m3  |