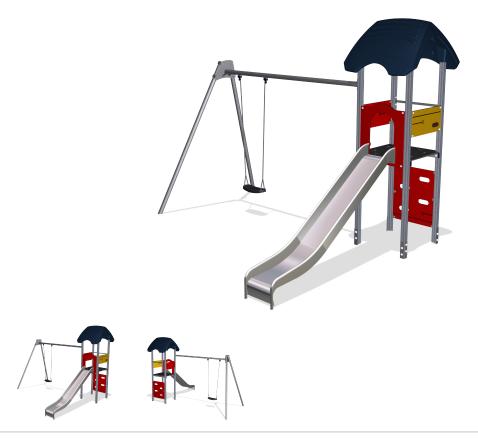

## KPL101702

Play tower with swing 2,5m, alu posts & full steel slide

This play tower offers the perfect combination of climbing, swinging and sliding which is a great recipe for great fun for school age children. The platform with the slide can be entered by the climbing wall and from the platform a stomach-tickling slide ride takes the child back to the ground. The swing is great fun and a feature that can be used by all generations, seated, lying on the stomach or standing.