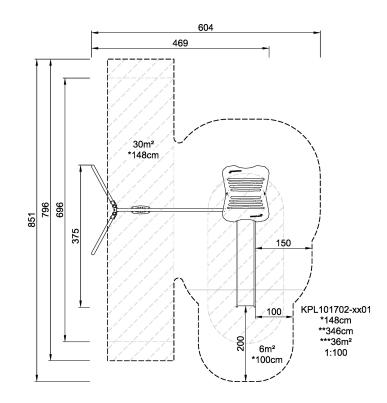

| Product Line             | Traditional Play   |  |  |  |
|--------------------------|--------------------|--|--|--|
| Category                 | SIMPLY PLAY towers |  |  |  |
| Age group                | 4 - 10             |  |  |  |
| Max. fall height (CM)148 |                    |  |  |  |
| Total height (CM)        | 346                |  |  |  |
|                          | 26 2               |  |  |  |
| Safety Zone              | 36 m2              |  |  |  |

ingrou.

KOMPAN FSC License No. FSC-C004450 / www.fsc.org The mark of responsible forestry

\* = Highest designated play surface. \*\* = Total height of product.

| Weight/heaviest parts     | kg.    | Installation (Manpower) | Persons |
|---------------------------|--------|-------------------------|---------|
| Concrete required         | NaN m3 | Installation (Hours)    | Hours   |
| Foundation amount/footing | NaN    | Excavation              | NaN m3  |