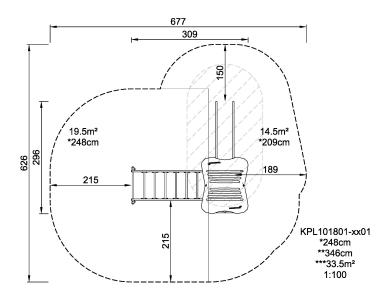

Product Line Traditional Play

Category SIMPLY PLAY towers

Age group 6 - 12

Max. fall height (CM)248

Total height (CM) 346

Safety Zone 33.5 m2

IN-GROU.

\* = Highest designated play surface. \*\* = Total height of product.