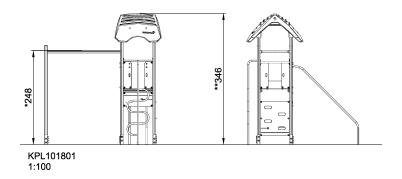

Product Line Traditional Play

Category SIMPLY PLAY towers

Age group 6 - 12

Max. fall height (CM)248

Total height (CM) 346

Safety Zone 33.5 m2

IN-GROU.

\* = Highest designated play surface. \*\* = Total height of product.