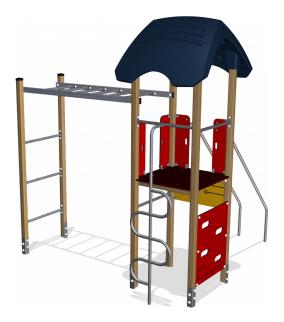

## **KPL101801**

## Play tower w/ overhead ladder, wood posts & banister bars

This compact unit for the older children offers a variety of physical training possibilities. Upper and lower body strength can be trained when climbing up the platform to the Banister Bars. when working the overhead ladder upper body and core strength and coordination are trained.

Product Line Traditional Play

Category SIMPLY PLAY towers

Age group 6 - 12

Max. fall height (CM)248

Total height (CM) 346

Safety Zone 33.5 m2

IN-GROU.

\* = Highest designated play surface. \*\* = Total height of product.