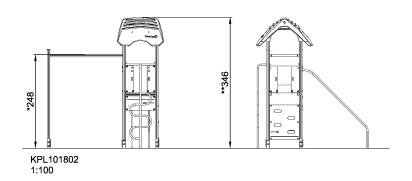

## KPL101802

Product Line Traditional Play

Category SIMPLY PLAY towers

**Age group** 6 - 12

Max. fall height (CM)248

Total height (CM) 346

Safety Zone 33.5 m2

IN-GROU.

\* = Highest designated play surface. \*\* = Total height of product.