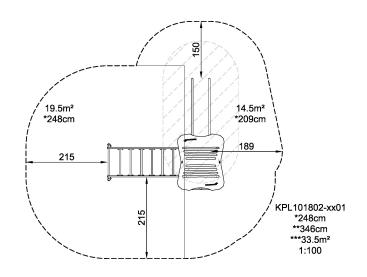

Product Line Traditional Play

Category SIMPLY PLAY towers

**Age group** 6 - 12

Max. fall height (CM)248

Total height (CM) 346

Safety Zone 33.5 m2

IN-GROU.

\* = Highest designated play surface. \*\* = Total height of product.