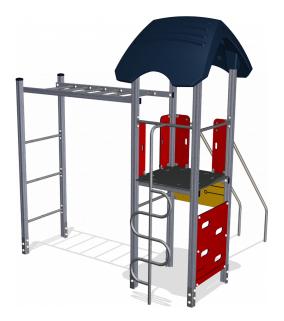

## Play tower w/ overhead ladder, alu posts KOMPA & banister bars

This compact unit for the older children offers a variety of physical training possibilities. Upper and lower body strength can be trained when climbing up the platform to the Banister Bars. when working the overhead ladder upper body and core strength and coordination are trained.

Product Line Traditional Play

Category SIMPLY PLAY towers

**Age group** 6 - 12

Max. fall height (CM)248

Total height (CM) 346

Safety Zone 33.5 m2

IN-GROU.

\* = Highest designated play surface. \*\* = Total height of product.