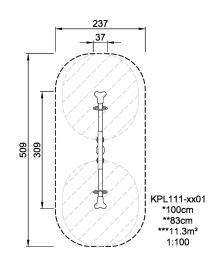

| Product Line             | Traditional Play |  |
|--------------------------|------------------|--|
| Category                 | Seesaws          |  |
| Age group                | 3 - 8            |  |
| Max. fall height (CM)100 |                  |  |
| Total height (CM)        | 83               |  |
| Safety Zone              | 11.3 m2          |  |

۹D,

SUR-FACE

\* = Highest designated play surface. \*\* = Total height of product.

| Weight/heaviest parts     | kg.    | Installation (Manpower) | Persons |
|---------------------------|--------|-------------------------|---------|
| Concrete required         | NaN m3 | Installation (Hours)    | Hours   |
| Foundation amount/footing | NaN    | Excavation              | NaN m3  |