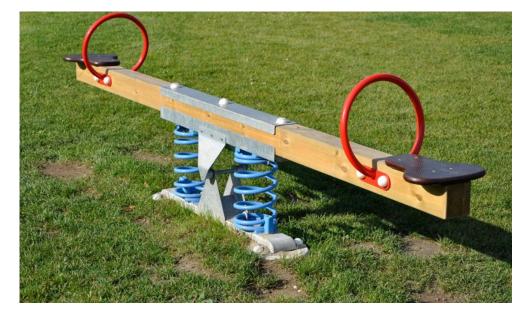

## **KPL111 Seesaw with springs**

We all know and love the seesaw – it's a classic piece of playground equipment. We offer quality seesaws in many shapes and sizes, including the popular Multi Seesaw designed to ensure safe play for many children.