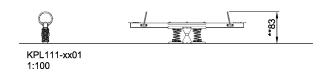

| Product Line             | Traditional Play |  |
|--------------------------|------------------|--|
| Category                 | Seesaws          |  |
| Age group                | 3 - 8            |  |
| Max. fall height (CM)100 |                  |  |
| Total height (CM)        | 83               |  |
| Safety Zone              | 11.3 m2          |  |

۹D,

SUR-FACE

\* = Highest designated play surface. \*\* = Total height of product.

| Weight/heaviest parts     | kg.    | Installation (Manpower) | Persons |
|---------------------------|--------|-------------------------|---------|
| Concrete required         | NaN m3 | Installation (Hours)    | Hours   |
| Foundation amount/footing | NaN    | Excavation              | NaN m3  |