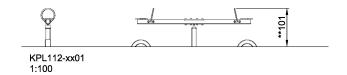

| <b>Product Line</b>      | Traditional Play |
|--------------------------|------------------|
| Category                 | Seesaws          |
| Age group                | 3 - 8            |
| Max. fall height (CM)112 |                  |
| Total height (CM)        | 102              |
| Safety Zone              | 11.3 m2          |

IN-GROU.

\* = Highest designated play surface. \*\* = Total height of product.

Weight/heaviest partskg.Installation (Manpower)PersonsConcrete requiredNaN m3Installation (Hours)HoursFoundation amount/footingNaNExcavationNaN m3