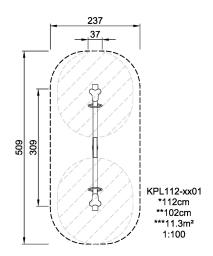

| <b>Product Line</b>      | Traditional Play |
|--------------------------|------------------|
| Category                 | Seesaws          |
| Age group                | 3 - 8            |
| Max. fall height (CM)112 |                  |
| Total height (CM)        | 102              |
| Safety Zone              | 11.3 m2          |

IN-GROU.

\* = Highest designated play surface. \*\* = Total height of product.

Weight/heaviest partskg.Installation (Manpower)PersonsConcrete requiredNaN m3Installation (Hours)HoursFoundation amount/footingNaNExcavationNaN m3