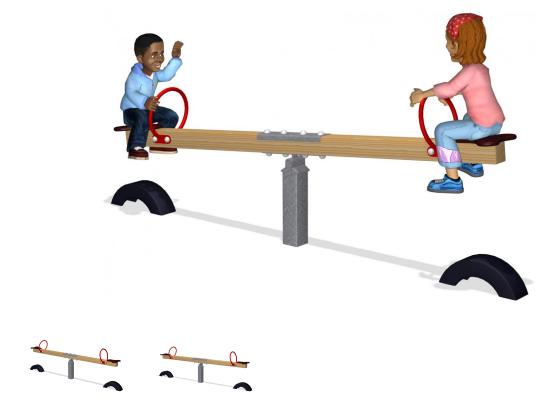

## **Seesaw with tyres**

We all know and love the seesaw – it's a classic piece of playground equipment. We offer quality seesaws in many shapes and sizes, including the popular Multi Seesaw designed to ensure safe play for many children. Note to Australian customers: This product is not available in your region, please contact your local KOMPAN agent for alternative materials

| <b>Product Line</b>      | Traditional Play |
|--------------------------|------------------|
| Category                 | Seesaws          |
| Age group                | 3 - 8            |
| Max. fall height (CM)112 |                  |
| Total height (CM)        | 102              |
| Safety Zone              | 11.3 m2          |