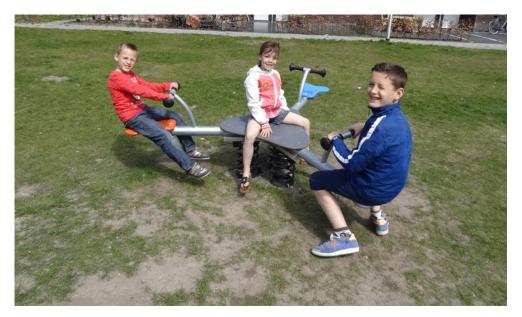

## Seesaw

We all know and love the seesaw - it's a classic piece of playground equipment. We offer quality seesaws in many shapes and sizes, including the popular Multi Seesaw designed to ensure safe play for many children.