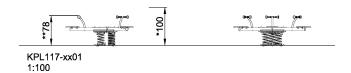

## **KPL117**

SUR-FACE

\* = Highest designated play surface. \*\* = Total height of product.

Weight/heaviest partskg.Installation (Manpower)PersonsConcrete requiredNaN m3Installation (Hours)HoursFoundation amount/footingNaNExcavationNaN m3