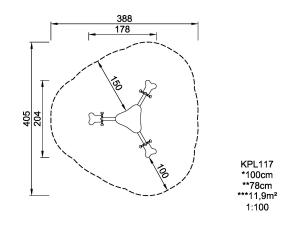

## **KPL117**

## Seesaw

We all know and love the seesaw - it's a classic piece of playground equipment. We offer quality seesaws in many shapes and sizes, including the popular Multi Seesaw designed to ensure safe play for many children.

| <b>Product Line</b>      | Traditional Play |
|--------------------------|------------------|
| Category                 | Seesaws          |
| Age group                | 3 - 8            |
| Max. fall height (CM)100 |                  |
| Total height (CM)        | 78               |
| Safety Zone              | 11.9 m2          |