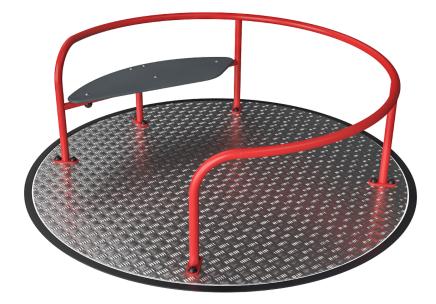

## KPL123 Wheelchair carousel

Carousel with room for wheelchair:

WOW – this is play for everyone, no matter their abilities. The huge truly inclusive, universal design carousel attracts big groups of children and adults in for a spin. Due to its versatility, it appeals to children and adults again and again. The ground-level design makes the carousel accessible to everyone. The bench provides a comfortably seated spin. The handholds function from both sides. From the inside they offer good support, whilst from the outside they to get the carousel moving. Spinning on this carousel trains the vestibular system, the sense of balance and the spatial awareness. The benefits trained through play also encompass social skills, such as cooperation and empathy by assisting friends of all abilities to spin and helping others wanting to join or exit. It is play with a purpose for all.