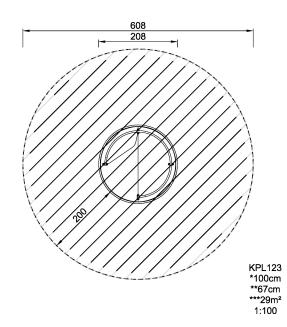

| Product Line             | Traditional Play                |
|--------------------------|---------------------------------|
| Category                 | Supernova, carousels & spinners |
| Age group                | 2+                              |
| Max. fall height (CM)100 |                                 |
| Total height (CM)        | 67                              |
| Safety Zone              | 29 m2                           |