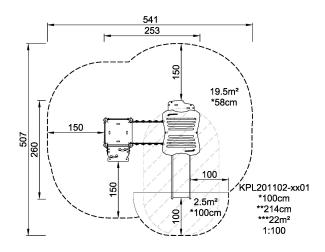

Product Line Traditional Play

Category SIMPLY PLAY towers

Age group 1 - 4

Max. fall height (CM)100

Total height (CM) 214

Safety Zone 22 m2

IN-GROU.

\* = Highest designated play surface. \*\* = Total height of product.