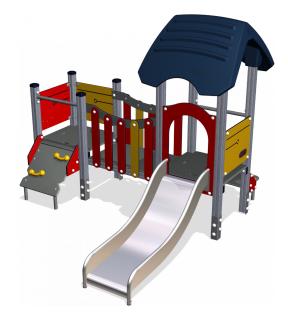

## Two tower with panel bridge, alu posts & KOMP

The slide – a popular activity among toddlers, who rejoice at the sensation of whizzing down the slide – will quickly become your playgrounds' primary attraction. Furthermore, the structure also includes a rock climber, offering an alternative access to the structure. All in all, this little play structure holds the perfect physical challenge for all toddlers, and the open structure invites caregivers and peers to join in.