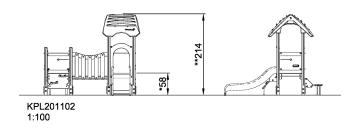

Product Line Traditional Play

Category SIMPLY PLAY towers

Age group 1 - 4

Max. fall height (CM)100

Total height (CM) 214

Safety Zone 22 m2

IN-GROU.

\* = Highest designated play surface. \*\* = Total height of product.