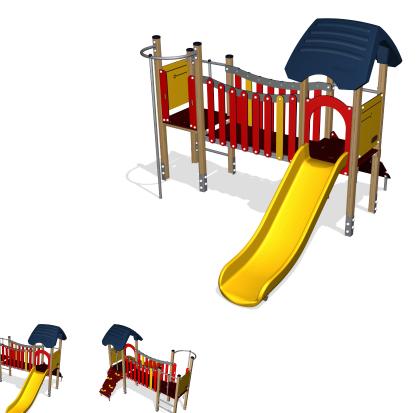

## KPL201201

Two tower with panel bridge, wood posts **KOMP** & plastic slide

As a fun challenge this multiple two tower play structure can be accessed either by the inclined climbing wall or the sturdy ladder. This invites children to choose their own way to reach the top. The bridge, challenges the child to get from one side to the other from where the fast egress via the Fireman's pole or by riding the slide takes the child to the ground.