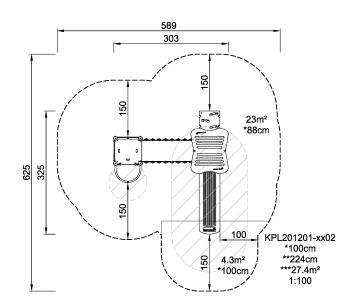

| Product Line             | Traditional Play   |  |
|--------------------------|--------------------|--|
| Category                 | SIMPLY PLAY towers |  |
| Age group                | 2 - 6              |  |
| Max. fall height (CM)100 |                    |  |
| Total height (CM)        | 224                |  |
| Safety Zone              | 27 4 m2            |  |
|                          | 27.7112            |  |

\* = Highest designated play surface.
\*\* = Total height of product.

| Weight/heaviest parts     | kg.    |
|---------------------------|--------|
| Concrete required         | NaN m3 |
| Foundation amount/footing | NaN    |