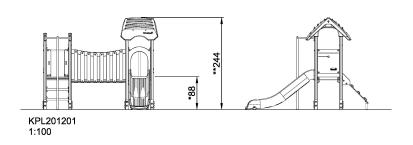

| Product Line             | Traditional Play   |  |
|--------------------------|--------------------|--|
| Category                 | SIMPLY PLAY towers |  |
| Age group                | 2 - 6              |  |
| Max. fall height (CM)100 |                    |  |
| Total height (CM)        | 224                |  |
| Safety Zone              | 27 4 m2            |  |
|                          | 27.7112            |  |

\* = Highest designated play surface.
\*\* = Total height of product.

| Weight/heaviest parts     | kg.    |
|---------------------------|--------|
| Concrete required         | NaN m3 |
| Foundation amount/footing | NaN    |