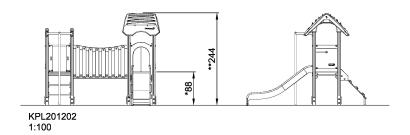

## Two tower with panel bridge, alu posts & KOMP full steel slide

As a fun challenge this multiple two tower play structure can be accessed either by the inclined climbing wall or the sturdy ladder. This invites children to choose their own way to reach the top. The bridge, challenges the child to get from one side to the other from where the fast egress via the Fireman's pole or by riding the slide takes the child to the ground.

Product Line Traditional Play

Category SIMPLY PLAY towers

Age group 2 - 6

Max. fall height (CM) 100

Total height (CM) 244

Safety Zone 26.8 m2

IN-GROU.

\* = Highest designated play surface. \*\* = Total height of product.