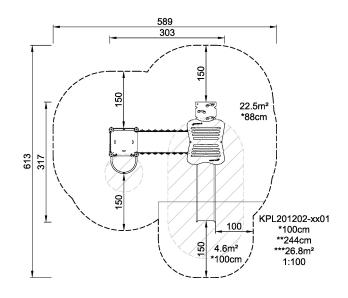

Product Line Traditional Play

Category SIMPLY PLAY towers

Age group 2 - 6

Max. fall height (CM) 100

Total height (CM) 244

Safety Zone 26.8 m2

IN-GROU.

\* = Highest designated play surface. \*\* = Total height of product.