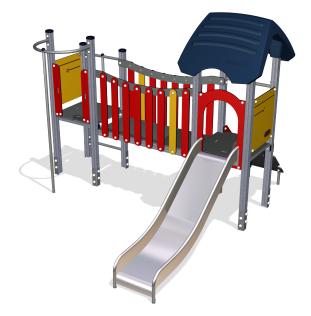

## KPL201202

## Two tower with panel bridge, alu posts & KOMP full steel slide

As a fun challenge this multiple two tower play structure can be accessed either by the inclined climbing wall or the sturdy ladder. This invites children to choose their own way to reach the top. The bridge, challenges the child to get from one side to the other from where the fast egress via the Fireman's pole or by riding the slide takes the child to the ground.