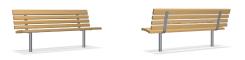

## KPL201 Bench with backrest, Pine

Classic designed park furniture with low maintenance materials such as hot dip galvanised steel and high quality wood. The wooden boards are of impregnated pine wood or hardwood.