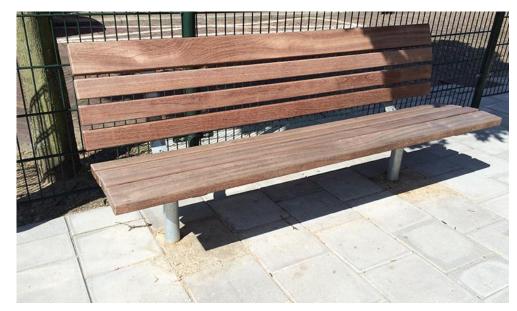

## KPL201 Bench with backrest, Pine

Classic designed park furniture with low maintenance materials such as hot dip galvanised steel and high quality wood. The wooden boards are of impregnated pine wood or hardwood.