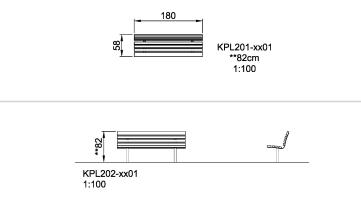

| Product Line | Park equipment          |  |  |
|--------------|-------------------------|--|--|
| Category     | Benches, tables & signs |  |  |

Total height (CM)82

SUR-FACE

KOMPAN FSC License No. FSC-C004450 / www.fsc.org The mark of responsible forestry

\* = Highest designated play surface. \*\* = Total height of product.

| Weight/heaviest parts     | kg.    | Installation (Manpower) | Persons |
|---------------------------|--------|-------------------------|---------|
| Concrete required         | NaN m3 | Installation (Hours)    | Hours   |
| Foundation amount/footing | NaN    | Excavation              | NaN m3  |