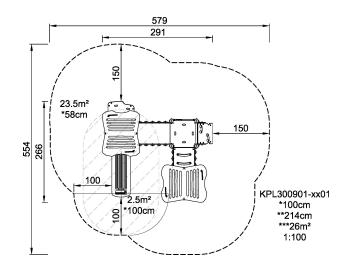

**Product Line** Traditional Play **Category** SIMPLY PLAY towers Age group 1 - 4 Max. fall height (CM)100 Total height (CM) 214

26 m2

Safety Zone

IN-GROU.

\* = Highest designated play surface. \*\* = Total height of product.