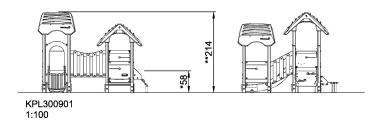

**Product Line** Traditional Play **Category** SIMPLY PLAY towers Age group 1 - 4 Max. fall height (CM)100 Total height (CM) 214

26 m2

Safety Zone

IN-GROU.

\* = Highest designated play surface. \*\* = Total height of product.