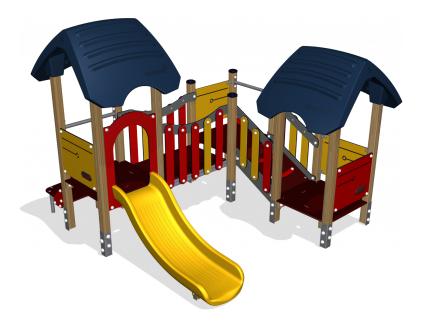

## Three tower w/ panel bridge, wood posts KOMPA & plastic slide

This play home-themed structure supports all toddlers wanting to climb from one platform to another due to the accessible stairway. The structure is wide enough to room an assistant and with good grips in the floors. The transfer platform at the stair entrance makes a good seat as well. The slide leads the child back to ground level at full speed. Under the platform a nice space awaits with a seat supporting meetings, friendly chats and not least shopping, sleeping, exhibiting or whatever is needed for today's play.