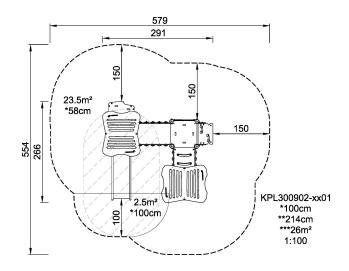

Product Line Traditional Play

Category SIMPLY PLAY towers

Age group 1 - 4

Max. fall height (CM)100

Total height (CM) 214

26 m2

Safety Zone

IN-GROU.

\* = Highest designated play surface. \*\* = Total height of product.

Weight/heaviest partskg.Installation (Manpower)PersonsConcrete requiredNaN m3Installation (Hours)HoursFoundation amount/footingNaNExcavationNaN m3