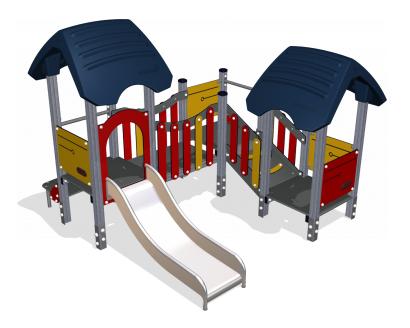

## Three tower w/ panel bridge, alu posts & KOMP

This play home-themed structure supports all toddlers wanting to climb from one platform to another due to the accessible stairway. The structure is wide enough to room an assistant and with good grips in the floors. The transfer platform at the stair entrance makes a good seat as well. The slide leads the child back to ground level at full speed. Under the platform a nice space awaits with a seat supporting meetings, friendly chats and not least shopping, sleeping, exhibiting or whatever is needed for today's play.