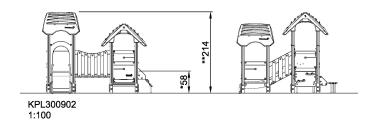

Product Line Traditional Play

Category SIMPLY PLAY towers

Age group 1 - 4

Max. fall height (CM)100

Total height (CM) 214

26 m2

Safety Zone

IN-GROU.

\* = Highest designated play surface. \*\* = Total height of product.

Weight/heaviest partskg.Installation (Manpower)PersonsConcrete requiredNaN m3Installation (Hours)HoursFoundation amount/footingNaNExcavationNaN m3