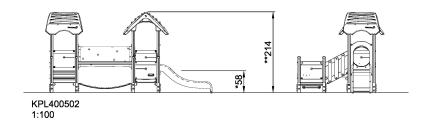

**Product Line** Traditional Play Category SIMPLY PLAY towers Age group 1 - 4 Max. fall height (CM)100

214

Total height (CM)

Safety Zone 29.5 m2

GROU.

\* = Highest designated play surface. \*\* = Total height of product.