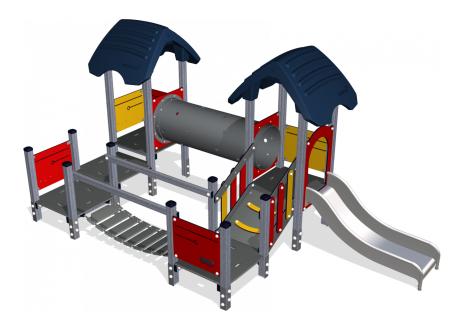

## **KPL400502**

## Four tower w/ Two bridges, alu posts & full steel slide

In addition to being a recognizable home-theme structure this four tower play structure is a closed loop allowing children to stay on the elevated platforms for a longer period of time. It offers a number of varied play activities that stimulate toddler's physical skills. The structure can be entered from all sides and supports classic games like do-not-touch-the-ground and tag as well as just creative free play.

**Product Line** Traditional Play Category SIMPLY PLAY towers Age group 1 - 4 Max. fall height (CM)100

214

Total height (CM)

Safety Zone 29.5 m2

GROU.

\* = Highest designated play surface. \*\* = Total height of product.