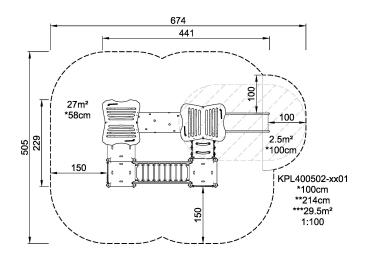

**Product Line** Traditional Play Category SIMPLY PLAY towers Age group 1 - 4 Max. fall height (CM)100

214

Total height (CM)

Safety Zone 29.5 m2

GROU.

\* = Highest designated play surface. \*\* = Total height of product.