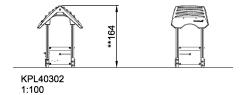

| Product Line         | Traditional Play |  |  |
|----------------------|------------------|--|--|
| Category             | Playhouses       |  |  |
| Age group            | 1 - 6            |  |  |
| Total height (CM)164 |                  |  |  |
| Safety Zone          | 9.5 m2           |  |  |