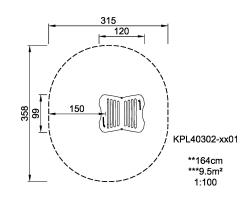

| Product Line         | Traditional Play |  |  |
|----------------------|------------------|--|--|
| Category             | Playhouses       |  |  |
| Age group            | 1 - 6            |  |  |
| Total height (CM)164 |                  |  |  |
| Safety Zone          | 9.5 m2           |  |  |