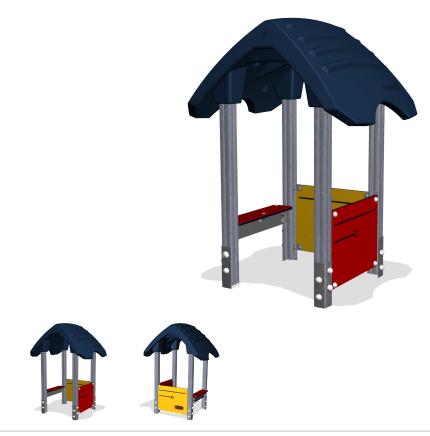

## KPL40302 Playhouse with desk, Aluminium post

This open playhouse offers an excellent framework for meeting and engaging, playing shop or whatever the fits the child's imaginative play. Meeting and engaging are important for the child's social development, and role play is important for the child's development of cognitive skills, especially language development.

| Product Line         | Traditional Play |  |  |
|----------------------|------------------|--|--|
| Category             | Playhouses       |  |  |
| Age group            | 1 - 6            |  |  |
| Total height (CM)164 |                  |  |  |
| Safety Zone          | 9.5 m2           |  |  |