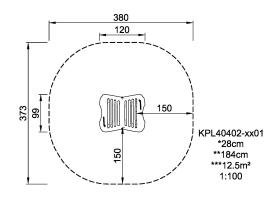

| Product Line            | Traditional Play |  |  |  |
|-------------------------|------------------|--|--|--|
| Category                | Playhouses       |  |  |  |
| Age group               | 1 - 6            |  |  |  |
| Max. fall height (CM)28 |                  |  |  |  |
| Total height (CM)       | 184              |  |  |  |
|                         |                  |  |  |  |

\* = Highest designated play surface. \*\* = Total height of product.

| Weight/heaviest parts     | kg.    | Installation (Manpower) | Persons |
|---------------------------|--------|-------------------------|---------|
| Concrete required         | NaN m3 | Installation (Hours)    | Hours   |
| Foundation amount/footing | NaN    | Excavation              | NaN m3  |