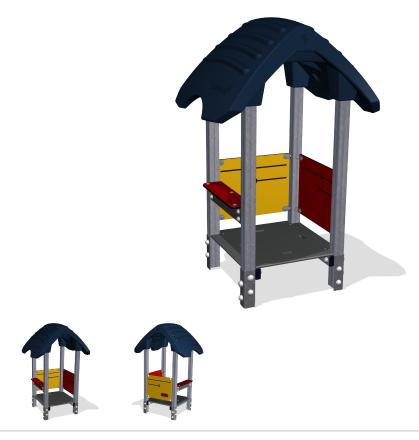

## **KPL40402**

Playhouse with desk, Aluminium post and KOMPA **HPL floor** 

The Playhouse with Porch is elevated a bit from the ground to offer a step up over ground level and two play compartments, an open air porch and a roofed house. The house offers an excellent framework for meeting and engaging, playing shop or whatever the fits the child's imaginative play. Meeting and engaging are important for the child's social development, and role play is important for the child's development of cognitive skills, especially language development.