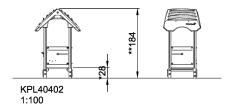

| Product Line            | Traditional Play |  |  |  |
|-------------------------|------------------|--|--|--|
| Category                | Playhouses       |  |  |  |
| Age group               | 1 - 6            |  |  |  |
| Max. fall height (CM)28 |                  |  |  |  |
| Total height (CM)       | 184              |  |  |  |
|                         |                  |  |  |  |

\* = Highest designated play surface. \*\* = Total height of product.

| Weight/heaviest parts     | kg.    | Installation (Manpower) | Persons |
|---------------------------|--------|-------------------------|---------|
| Concrete required         | NaN m3 | Installation (Hours)    | Hours   |
| Foundation amount/footing | NaN    | Excavation              | NaN m3  |