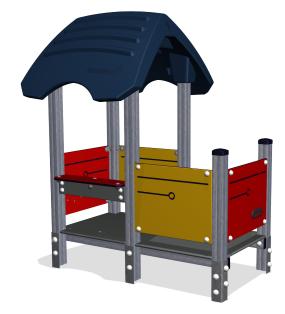

## Playhouse with porch, Aluminium post and HPL floor

The Playhouse with Porch is elevated a bit from the ground to offer a step up over ground level and two play compartments, an open air porch and a roofed house. The house offers an excellent framework for meeting and engaging, playing shop or whatever the fits the child's imaginative play. Meeting and engaging are important for the child's social development, and role play is important for the child's development of cognitive skills, especially language development.