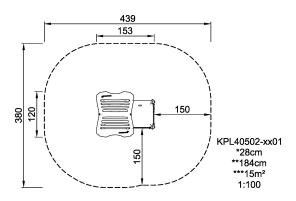

| <b>Product Line</b>     | Traditional Play |
|-------------------------|------------------|
| Category                | Playhouses       |
| Age group               | 1 - 6            |
| Max. fall height (CM)28 |                  |
| Total height (CM)       | 184              |
| Safety Zone             | 15 m2            |