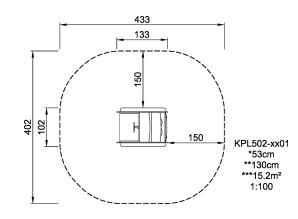

| Product Line            | Themed Play      |  |
|-------------------------|------------------|--|
| Category                | Vehicles & ships |  |
| Age group               | 2 - 6            |  |
| Max. fall height (CM)53 |                  |  |
| Total height (CM)       | 130              |  |
| Safety Zone             | 15.2 m2          |  |