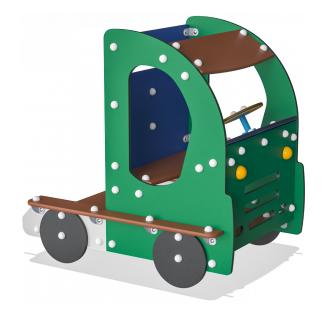

## KPL502 Truck

Children love to pretend they are driving, sailing or flying. These products have exciting, manipulative components that ensure endless hours of imaginative play. Note to Australian customers: This product is not available in your region, please contact your local KOMPAN agent for alternative materials