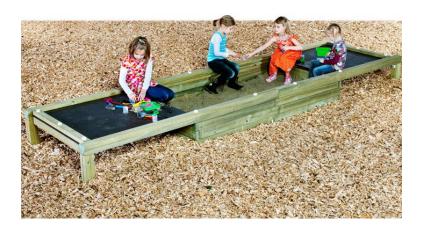

## Sand Box with lids

What child can resist sculpting, moulding, digging and creating? Sand is a material that feed the imagination and creativity of children of all ages. Note to Australian customers: This product is not available in your region, please contact your local KOMPAN agent for alternative materials