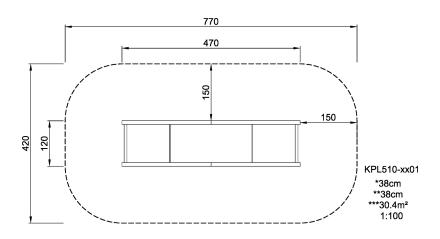

Product Line Traditional Play

Category Sand & water play

Age group 1 - 6

Max. fall height (CM)38

Total height (CM) 38

Safety Zone 30.4 m2

IN-GROU.

\* = Highest designated play surface. \*\* = Total height of product.