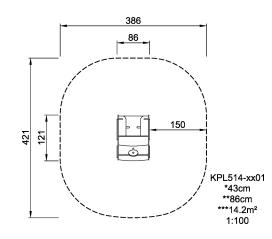

| Product Line            | Themed Play      |  |
|-------------------------|------------------|--|
| Category                | Vehicles & ships |  |
| Age group               | 2 - 6            |  |
| Max. fall height (CM)43 |                  |  |
| Total height (CM)       | 86               |  |
| Safety Zone             | 14.2 m2          |  |