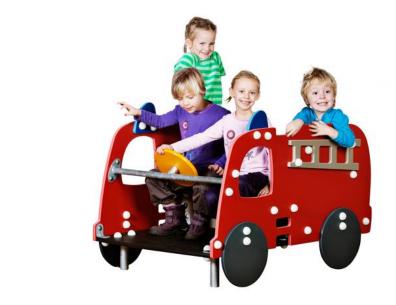

## KPL514 Firetruck

Children love to pretend they are driving, sailing or flying. These products have exciting, manipulative components that ensure endless hours of imaginative play. Note to Australian customers: This product is not available in your region, please contact your local KOMPAN agent for alternative materials