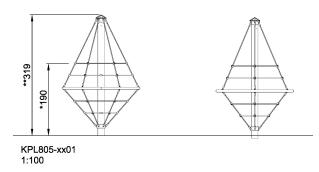

| Product Line             | Traditional Play           |  |  |
|--------------------------|----------------------------|--|--|
| Category                 | Climbing structures & nets |  |  |
| Age group                | 3 - 8                      |  |  |
| Max. fall height (CM)190 |                            |  |  |
| Total height (CM)        | 320                        |  |  |
| Safety Zone              | 28.9 m2                    |  |  |