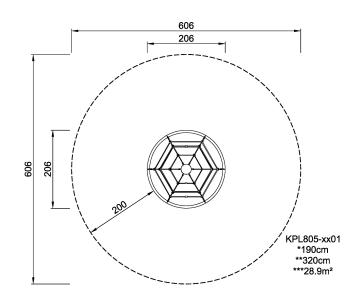

| Product Line             | Traditional Play           |  |  |
|--------------------------|----------------------------|--|--|
| Category                 | Climbing structures & nets |  |  |
| Age group                | 3 - 8                      |  |  |
| Max. fall height (CM)190 |                            |  |  |
| Total height (CM)        | 320                        |  |  |
| Safety Zone              | 28.9 m2                    |  |  |