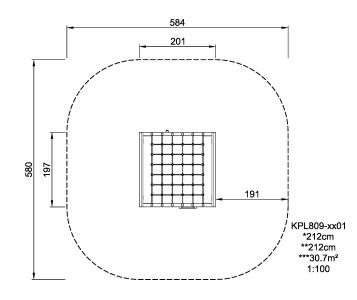

| Product Line             | Traditional Play           |
|--------------------------|----------------------------|
| Category                 | Climbing structures & nets |
| Age group                | 6 - 12                     |
| Max. fall height (CM)212 |                            |
| Total height (CM)        | 212                        |
| Safety Zone              | 30.7 m2                    |

\* = Highest designated play surface. \*\* = Total height of product.

Weight/heaviest partskg.Installation (Manpower)PersonsConcrete requiredNaN m3Installation (Hours)HoursFoundation amount/footingNaNExcavationNaN m3