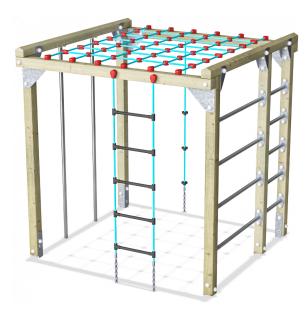

## KPL809 Box Climber

Climbing is an excellent activity for releasing excess energy and stress. Climbing equipment is well suited for both school and public playgrounds. Our equipment also provides perfect meeting places for children, develops body awareness, provides levelled play challenges and varied play activities.

| Product Line             | Traditional Play           |
|--------------------------|----------------------------|
| Category                 | Climbing structures & nets |
| Age group                | 6 - 12                     |
| Max. fall height (CM)212 |                            |
| Total height (CM)        | 212                        |
| Safety Zone              | 30.7 m2                    |