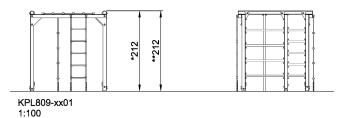

| Product Line             | Traditional Play           |
|--------------------------|----------------------------|
| Category                 | Climbing structures & nets |
| Age group                | 6 - 12                     |
| Max. fall height (CM)212 |                            |
| Total height (CM)        | 212                        |
| Safety Zone              | 30.7 m2                    |

\* = Highest designated play surface. \*\* = Total height of product.

Weight/heaviest partskg.Installation (Manpower)PersonsConcrete requiredNaN m3Installation (Hours)HoursFoundation amount/footingNaNExcavationNaN m3